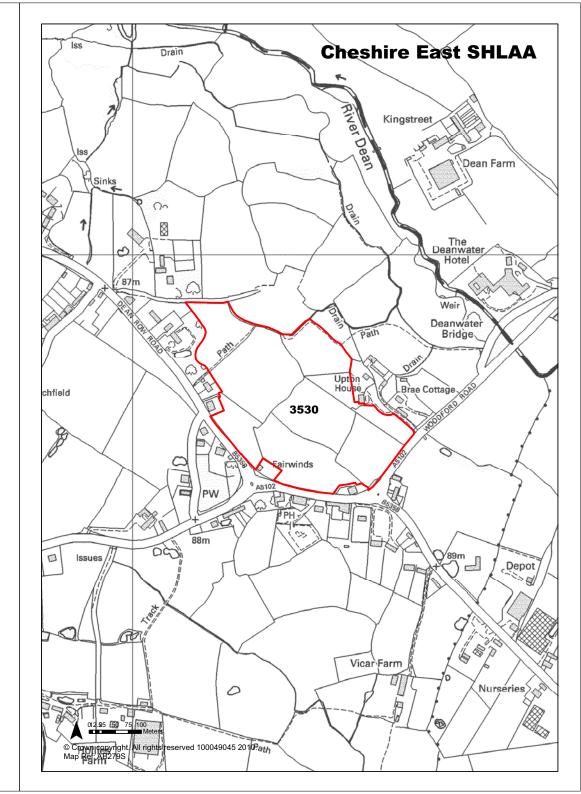

Land between Dean Row Road and

**Ref** 3530

|                             | La                                                                                                                                                           | ne, Wiln                                                                               | nslow                     |         |                       |
|-----------------------------|--------------------------------------------------------------------------------------------------------------------------------------------------------------|----------------------------------------------------------------------------------------|---------------------------|---------|-----------------------|
| Town / Rural Wilmslow -     | Edge / Extension                                                                                                                                             | Easting                                                                                | 387672                    | Northin | g 381588              |
| Site Description            | Agricultural land                                                                                                                                            |                                                                                        | Site Size Net (           | На)     | 7.65                  |
| Character of Area           | Open countryside                                                                                                                                             |                                                                                        | Potential Capa            | acity   | 230                   |
| Surrounding Land Uses       | Open countryside and some resi                                                                                                                               | dential                                                                                | Potential Net             |         | 230                   |
| Physical Constraints        | J                                                                                                                                                            | Trees and hedges to field boundaries.<br>Pond on site. Site appears generally<br>flat. |                           |         |                       |
| Policy Restrictions         | Green belt.                                                                                                                                                  |                                                                                        | Potential Dens            | sity    | 30.07                 |
| Managing Constraints        | Transport Assessment likely to be required. Surface water runoff should be calculated in accordance with Environment Agency guidelines for greenfield sites. |                                                                                        | Determination of Capacity |         | Density<br>multiplier |
| Sustainability              |                                                                                                                                                              |                                                                                        |                           |         |                       |
| Accessibility               | Access to be discussed with High                                                                                                                             | hways.                                                                                 | Total Complet             | ions    | 0                     |
| Other Information           |                                                                                                                                                              |                                                                                        | Losses Comp               | leted   | 0                     |
| Brownfield / Greenfield     | Greenfield                                                                                                                                                   |                                                                                        | Remaining Lo              | sses    | 0                     |
| Suitability                 | Not Suitable                                                                                                                                                 |                                                                                        |                           |         |                       |
| Availability                | Marginal / Uncertain                                                                                                                                         |                                                                                        | Current Year              |         | 0                     |
| Achievability               | Not Achievable                                                                                                                                               |                                                                                        | Years 1-5                 |         | 0                     |
| Deliverability              | Not currently developable                                                                                                                                    |                                                                                        | Years 6-10                |         | 0                     |
| <b>Development Progress</b> | SHLAA Site                                                                                                                                                   |                                                                                        | Years 11-15               |         | 0                     |