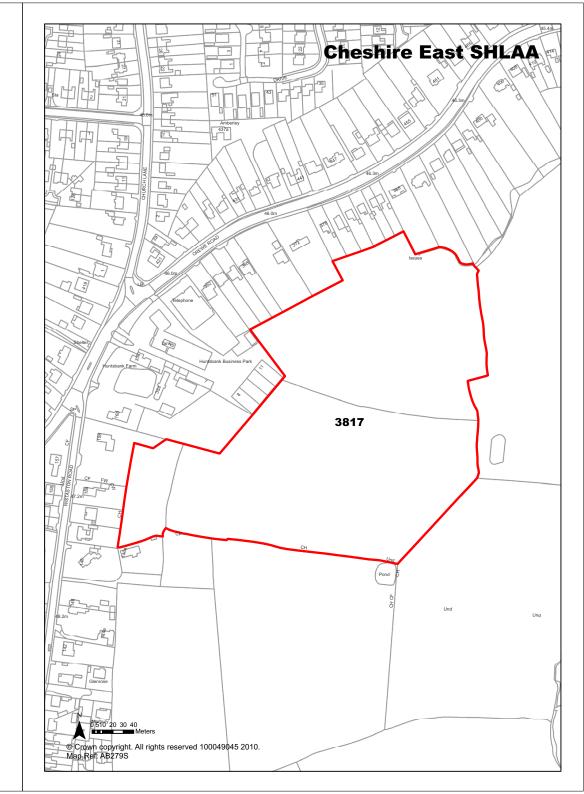

Land to the south of Prestbury Road,

**Ref** 3525

|                             | Ave                                                                                                                                                                                                                                    | nue, Ha                               | andforth                  |         |                       |
|-----------------------------|----------------------------------------------------------------------------------------------------------------------------------------------------------------------------------------------------------------------------------------|---------------------------------------|---------------------------|---------|-----------------------|
| Town / Rural Handforth -    | Edge / Extension                                                                                                                                                                                                                       | asting                                | 384703 N                  | Northin | g 382685              |
| Site Description            | Playing pitches                                                                                                                                                                                                                        |                                       | Site Size Net (H          | a)      | 4.89                  |
| Character of Area           | Settlement edge                                                                                                                                                                                                                        |                                       | Potential Capac           | city    | 147                   |
| Surrounding Land Uses       | Residential and open countryside.                                                                                                                                                                                                      |                                       | Potential Net             | _       | 147                   |
| Physical Constraints        | Site currently used as playing pitcl Flood lighting on site. Site general flat. Adjacent to the railway. Trees boundaries.                                                                                                             | laying pitches. Capacity te generally |                           |         |                       |
| Policy Restrictions         | Green Belt. Identified as existing of space.                                                                                                                                                                                           | pen                                   | Potential Densi           | ty      | 30.06                 |
| Managing Constraints        | Protection or replacement of existi open space. Transport Assessmen likely to be required. Surface water unoff should be calculated in accordance with Environment Age guidelines for greenfield sites. Consideration of noise issues. | r<br>r                                | Determination of Capacity | of      | Density<br>multiplier |
| Sustainability              | Site is considered sustainably local                                                                                                                                                                                                   | ated.                                 |                           |         |                       |
| Accessibility               | Access to be discussed with High                                                                                                                                                                                                       | ways.                                 | Total Completion          | ons     | 0                     |
| Other Information           |                                                                                                                                                                                                                                        |                                       | Losses Comple             | ted     | 0                     |
| Brownfield / Greenfield     | Greenfield                                                                                                                                                                                                                             |                                       | Remaining Los             | ses     | 0                     |
| Suitability                 | Not Suitable                                                                                                                                                                                                                           |                                       |                           |         |                       |
| Availability                | Not Available                                                                                                                                                                                                                          |                                       | <b>Current Year</b>       |         | 0                     |
| Achievability               | Not Achievable                                                                                                                                                                                                                         |                                       | Years 1-5                 |         | 0                     |
| Deliverability              | Not currently developable                                                                                                                                                                                                              |                                       | Years 6-10                |         | 0                     |
| <b>Development Progress</b> | SHLAA Site                                                                                                                                                                                                                             |                                       | Years 11-15               |         | 0                     |

Playing fields to the rear of Clough

Site Address

**Application Number:** 

**Ref** 3526

| <b>Ref</b> 3527          | Site Address                                                                                                                                                                            | Land between Clay Lane and Sagar<br>Road, Handforth |                           |         |                       |  |
|--------------------------|-----------------------------------------------------------------------------------------------------------------------------------------------------------------------------------------|-----------------------------------------------------|---------------------------|---------|-----------------------|--|
| Town / Rural Handforth - | Edge / Extension                                                                                                                                                                        | Easting                                             | 385077                    | Northin | g 383688              |  |
| Site Description         | Agricultural land                                                                                                                                                                       |                                                     | Site Size Net (           | На)     | 8.29                  |  |
| Character of Area        | Edge of settlement                                                                                                                                                                      |                                                     | Potential Capa            | acity   | 249                   |  |
| Surrounding Land Uses    | Open countryside and reside                                                                                                                                                             | ential                                              | Potential Net             | -       | 249                   |  |
| Physical Constraints     | Trees and hedges to field be<br>Site appears generally flat. I<br>Lane and Sagars Road are<br>tracks around this site, creat<br>issues for the site.                                    | Both Clay<br>single                                 | Capacity                  |         |                       |  |
| Policy Restrictions      | Green Belt                                                                                                                                                                              |                                                     | Potential Dens            | sity    | 30.04                 |  |
| Managing Constraints     | Transport Assessment likely<br>required. Surface water rund<br>be calculated in accordance<br>Environment Agency guideli<br>greenfield sites. Considerati<br>nature conservation value. | off should<br>with<br>nes for                       | Determination<br>Capacity | of      | Density<br>multiplier |  |
| Sustainability           |                                                                                                                                                                                         |                                                     |                           |         |                       |  |
| Accessibility            | Access to be discussed with                                                                                                                                                             | Highways.                                           | Total Complet             | ions    | 0                     |  |
| Other Information        |                                                                                                                                                                                         |                                                     | Losses Compl              | leted   | 0                     |  |
| Brownfield / Greenfield  | Greenfield                                                                                                                                                                              |                                                     | Remaining Lo              | sses    | 0                     |  |
| Suitability              | Suitable - with policy change                                                                                                                                                           | •                                                   |                           |         |                       |  |
| Availability             | Marginal / Uncertain                                                                                                                                                                    |                                                     | <b>Current Year</b>       |         | 0                     |  |
| Achievability            | Achievable                                                                                                                                                                              |                                                     | Years 1-5                 |         | 0                     |  |
| Deliverability           | Developable                                                                                                                                                                             |                                                     | Years 6-10                |         | 125                   |  |
| Development Progress     | SHLAA Site                                                                                                                                                                              |                                                     | Years 11-15               |         | 124                   |  |