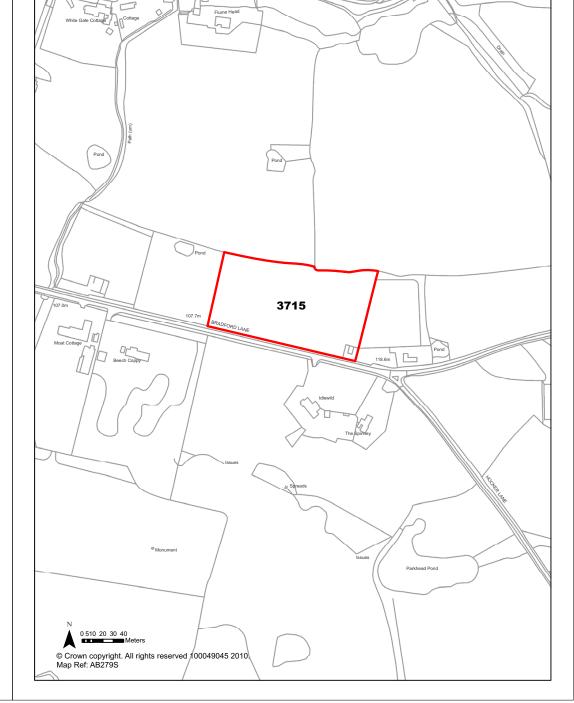

he biodiversity value of the site. Surface water runoff should be calculated in accordance with Environment Agency guidelines. Site not considered sustainable. Access to be discussed with Highways Greenfield Not Suitable Available Not Achievable | Agricultural land Open countryside Open countryside Open countryside Trees and hedges to boundary. Narrow lane. Green Belt. Area of Special County Value.  Consideration of the biodiversity value of the site. Surface water runoff should be calculated in accordance with Environment Agency guidelines.  Site not considered sustainable.  Access to be discussed with Highways.  Total Completions Losses Completed Greenfield Remaining Losses  Not Suitable  Available  Not Achievable |  |

Land at Bradford Lane, Nether Alderley.

Years 11-15

Site Address



Cheshire East SHLAA



**Ref** 3715

**Development Progress** 

**Application Number:** 

SHLAA Site

| Town / Rural Holmes Chapel |                                                                                                                                | Easting        | 377065 <b>No</b> i        | thing 367241          |
|----------------------------|--------------------------------------------------------------------------------------------------------------------------------|----------------|---------------------------|-----------------------|
| Site Description           | Agricultural land                                                                                                              |                | Site Size Net (Ha)        | 0.8                   |
| Charact