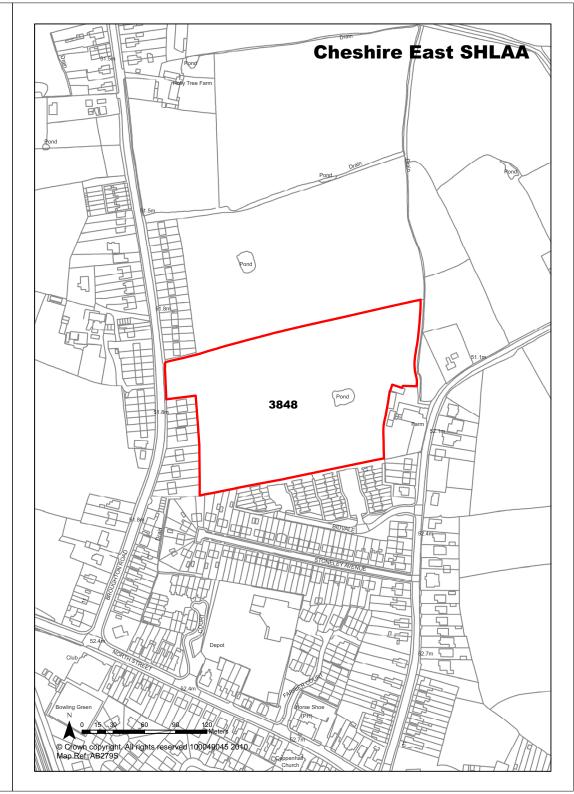

**Ref** 3521

Deliverability

**Development Progress** 

| <b>Ref</b> 3522         | Site Address                                                                                                                   | Land to the south east of Bexton Lar<br>Knutsford |                           |          |                       |  |
|-------------------------|--------------------------------------------------------------------------------------------------------------------------------|---------------------------------------------------|---------------------------|----------|-----------------------|--|
| Town / Rural Knutsford  | - Edge / Extension                                                                                                             | Easting                                           | 375098 N                  | Northing | 377039                |  |
| Site Description        | Agricultural land                                                                                                              |                                                   | Site Size Net (H          | a) 2     | 7.53                  |  |
| Character of Area       | Edge of settlement                                                                                                             |                                                   | Potential Capac           | city 8   | 26                    |  |
| Surrounding Land Uses   | Open countryside and resid                                                                                                     | lential                                           | Potential Net             | 8        | 26                    |  |
| Physical Constraints    | Trees and hedges to field b<br>Overhead lines to edge of s<br>Woodland to southern bour                                        | site.                                             | Capacity                  |          |                       |  |
| Policy Restrictions     | Green Belt                                                                                                                     |                                                   | Potential Densi           | ty 3     | 0                     |  |
| Managing Constraints    | Transport Assessment likel required. Surface water run be calculated in accordance Environment Agency guidel greenfield sites. | off should<br>with                                | Determination of Capacity |          | Density<br>nultiplier |  |
| Sustainability          |                                                                                                                                |                                                   |                           |          |                       |  |
| Accessibility           | Access to be discussed with                                                                                                    | h Highways                                        | Total Completion          | ons 0    |                       |  |
| Other Information       |                                                                                                                                |                                                   | Losses Comple             | eted 0   |                       |  |
| Brownfield / Greenfield | Greenfield                                                                                                                     |                                                   | Remaining Los             | ses 0    |                       |  |
| Suitability             | Suitable - with policy chang                                                                                                   | е                                                 |                           |          |                       |  |
| Availability            | Marginal / Uncertain                                                                                                           |                                                   | Current Year              | 0        |                       |  |
| Achievability           | Achievable                                                                                                                     |                                                   | Years 1-5                 | 0        |                       |  |
| Deliverability          | Developable                                                                                                                    |                                                   | Years 6-10                | 1        | 25                    |  |
| Development Progress    | SHLAA Site                                                                                                                     |                                                   | Years 11-15               | 2        | 50                    |  |

Cheshire East SHLAA

| <b>Ref</b> 3523             | Site Address                                                                                                                                                            | Land to the north west of Bexton Lan<br>Knutsford |                           |         |                       |  |
|-----------------------------|-------------------------------------------------------------------------------------------------------------------------------------------------------------------------|---------------------------------------------------|---------------------------|---------|-----------------------|--|
| Town / Rural Knutsford -    | Edge / Extension                                                                                                                                                        | Easting                                           | 374743                    | Northin | g 377497              |  |
| Site Description            | Agricultural land                                                                                                                                                       |                                                   | Site Size Net (           | (Ha)    | 15.28                 |  |
| Character of Area           | Edge of settlement                                                                                                                                                      |                                                   | Potential Capa            | acity   | 459                   |  |
| Surrounding Land Uses       | Open countryside and resid                                                                                                                                              | ential                                            | Potential Net             |         | 459                   |  |
| Physical Constraints        | Trees and hedges to field be Adjacent to the railway. Over through site.                                                                                                |                                                   | Capacity                  |         |                       |  |
| Policy Restrictions         | Green Belt                                                                                                                                                              |                                                   | Potential Density         |         |                       |  |
| Managing Constraints        | Transport Assessment likely required. Surface water runded calculated in accordance Environment Agency guidel greenfield sites. Considerationise impact of the railway. | off should<br>with<br>ines for                    | Determination<br>Capacity | of      | Density<br>multiplier |  |
| Sustainability              |                                                                                                                                                                         |                                                   |                           |         |                       |  |
| Accessibility               | Access to be discussed with                                                                                                                                             | n Highways.                                       | Total Complet             | tions   | 0                     |  |
| Other Information           |                                                                                                                                                                         |                                                   | Losses Comp               | leted   | 0                     |  |
| Brownfield / Greenfield     | Greenfield                                                                                                                                                              |                                                   | Remaining Lo              | sses    | 0                     |  |
| Suitability                 | Suitable - with policy change                                                                                                                                           | е                                                 |                           |         |                       |  |
| Availability                | Marginal / Uncertain                                                                                                                                                    |                                                   | Current Year              |         | 0                     |  |
| Achievability               | Achievable                                                                                                                                                              |                                                   | Years 1-5                 |         | 0                     |  |
| Deliverability              | Developable                                                                                                                                                             |                                                   | Years 6-10                |         | 125                   |  |
| <b>Development Progress</b> | SHLAA Site                                                                                                                                                              |                                                   | Years 11-15               |         | 250                   |  |