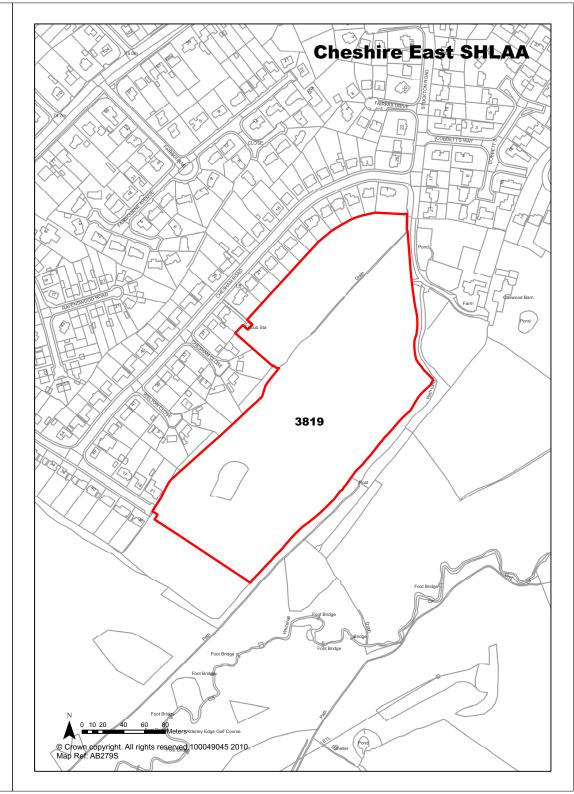

**Ref** 3521

Deliverability

**Development Progress** 

| <b>Ref</b> 3522         | Site Address                                                                                                                   | Land to the south east of Bexton Lar<br>Knutsford |                           |          |                       |  |
|-------------------------|--------------------------------------------------------------------------------------------------------------------------------|---------------------------------------------------|---------------------------|----------|-----------------------|--|
| Town / Rural Knutsford  | - Edge / Extension                                                                                                             | Easting                                           | 375098 N                  | Northing | 377039                |  |
| Site Description        | Agricultural land                                                                                                              |                                                   | Site Size Net (H          | a) 2     | 7.53                  |  |
| Character of Area       | Edge of settlement                                                                                                             |                                                   | Potential Capac           | city 8   | 26                    |  |
| Surrounding Land Uses   | Open countryside and resid                                                                                                     | lential                                           | Potential Net             | 8        | 26                    |  |
| Physical Constraints    | Trees and hedges to field b<br>Overhead lines to edge of s<br>Woodland to southern bour                                        | site.                                             | Capacity                  |          |                       |  |
| Policy Restrictions     | Green Belt                                                                                                                     |                                                   | Potential Densi           | ty 3     | 0                     |  |
| Managing Constraints    | Transport Assessment likel required. Surface water run be calculated in accordance Environment Agency guidel greenfield sites. | off should<br>with                                | Determination of Capacity |          | Density<br>nultiplier |  |
| Sustainability          |                                                                                                                                |                                                   |                           |          |                       |  |
| Accessibility           | Access to be discussed with                                                                                                    | h Highways                                        | Total Completion          | ons 0    |                       |  |
| Other Information       |                                                                                                                                |                                                   | Losses Comple             | eted 0   |                       |  |
| Brownfield / Greenfield | Greenfield                                                                                                                     |                                                   | Remaining Los             | ses 0    |                       |  |
| Suitability             | Suitable - with policy chang                                                                                                   | е                                                 |                           |          |                       |  |
| Availability            | Marginal / Uncertain                                                                                                           |                                                   | Current Year              | 0        |                       |  |
| Achievability           | Achievable                                                                                                                     |                                                   | Years 1-5                 | 0        |                       |  |
| Deliverability          | Developable                                                                                                                    |                                                   | Years 6-10                | 1        | 25                    |  |
| Development Progress    | SHLAA Site                                                                                                                     |                                                   | Years 11-15               | 2        | 50                    |  |

Cheshire East SHLAA

| <b>Ref</b> 3523             | Site Address                                                                                                                                                            | Land to the north west of Bexton Lan<br>Knutsford |                           |         |                       |  |
|-----------------------------|-------------------------------------------------------------------------------------------------------------------------------------------------------------------------|---------------------------------------------------|---------------------------|---------|-----------------------|--|
| Town / Rural Knutsford -    | Edge / Extension                                                                                                                                                        | Easting                                           | 374743                    | Northin | g 377497              |  |
| Site Description            | Agricultural land                                                                                                                                                       |                                                   | Site Size Net (           | (Ha)    | 15.28                 |  |
| Character of Area           | Edge of settlement                                                                                                                                                      |                                                   | Potential Capa            | acity   | 459                   |  |
| Surrounding Land Uses       | Open countryside and resid                                                                                                                                              | ential                                            | Potential Net             |         | 459                   |  |
| Physical Constraints        | Trees and hedges to field be Adjacent to the railway. Over through site.                                                                                                |                                                   | Capacity                  |         |                       |  |
| Policy Restrictions         | Green Belt                                                                                                                                                              |                                                   | Potential Density         |         |                       |  |
| Managing Constraints        | Transport Assessment likely required. Surface water runded calculated in accordance Environment Agency guidel greenfield sites. Considerationise impact of the railway. | off should<br>with<br>ines for                    | Determination<br>Capacity | of      | Density<br>multiplier |  |
| Sustainability              |                                                                                                                                                                         |                                                   |                           |         |                       |  |
| Accessibility               | Access to be discussed with                                                                                                                                             | n Highways.                                       | Total Complet             | tions   | 0                     |  |
| Other Information           |                                                                                                                                                                         |                                                   | Losses Comp               | leted   | 0                     |  |
| Brownfield / Greenfield     | Greenfield                                                                                                                                                              |                                                   | Remaining Lo              | sses    | 0                     |  |
| Suitability                 | Suitable - with policy change                                                                                                                                           | е                                                 |                           |         |                       |  |
| Availability                | Marginal / Uncertain                                                                                                                                                    |                                                   | Current Year              |         | 0                     |  |
| Achievability               | Achievable                                                                                                                                                              |                                                   | Years 1-5                 |         | 0                     |  |
| Deliverability              | Developable                                                                                                                                                             |                                                   | Years 6-10                |         | 125                   |  |
| <b>Development Progress</b> | SHLAA Site                                                                                                                                                              |                                                   | Years 11-15               |         | 250                   |  |