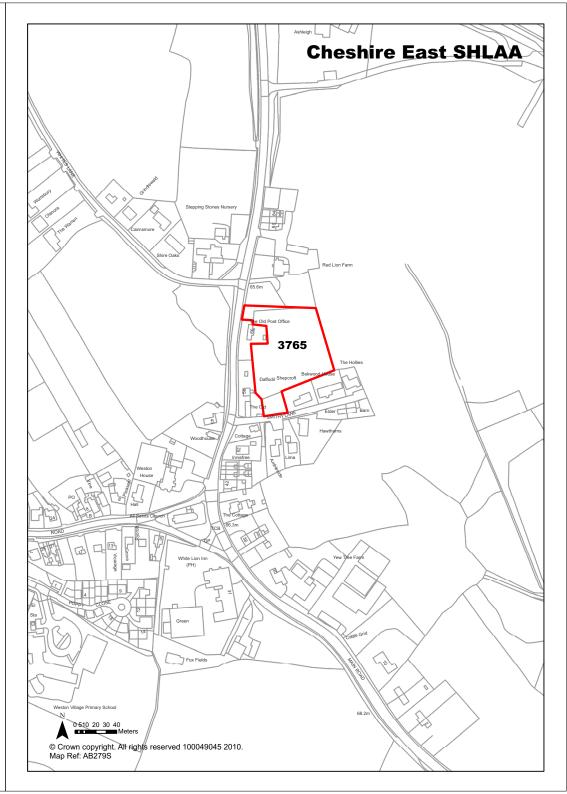

|             | Years 11-15                  |         | 0                     |  |
|                               | Application Number:         |                                                                                                                                                  |             |                              |         |                       |  |
|                               |                             |                                                                                                                                                  |             |                              |         |                       |  |

Land rear of The Old Post Office, Main

Site Address





| Town / Rural Wilmslow       | Ea                                                                                                                                        | asting | 382780                    | Northir | ng 379800            |
|-----------------------------|-------------------------------------------------------------------------------------------------------------------------------------------|--------|---------------------------|---------|----------------------|
| Site Description            | Residential and storage                                                                                                                   |        | Site Size Net (           | (Ha)    | 0.4                  |
| Character of Area           | Edge of settlement