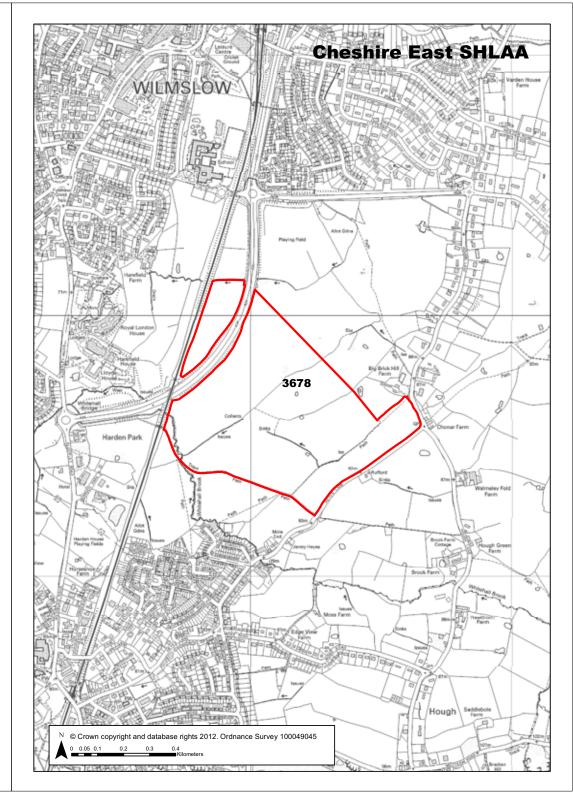

|            | Years 11-15                 |         | 0                     |
| Application Number:         |                                                                                                                                                                                                                                                                                                                          |            |                             |         |                       |





| <b>Ref</b> 3686             | Site Address                                                                                                                                           | Land at The Coach House, Alderley Road, Wilmslow |                              |                       |  |
|-----------------------------|--------------------------------------------------------------------------------------------------------------------------------------------------------|--------------------------------------------------|------------------------------|-----------------------|--|
| Town / Rural Wilmslow       | - Edge / Extension                                                                                                                                     | Easting