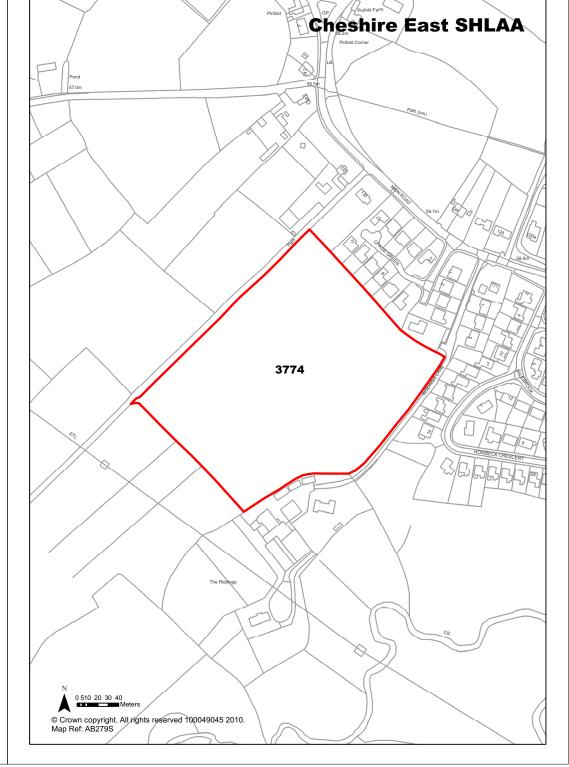

| <b>Ref</b> 3524             | Site Address                                                                                                                                                               | Land at Blackhill Farm, Bexton Ro<br>Knutsford |                           |             |                       |
|-----------------------------|----------------------------------------------------------------------------------------------------------------------------------------------------------------------------|------------------------------------------------|---------------------------|-------------|-----------------------|
| Town / Rural Knutsford -    | Edge / Extension                                                                                                                                                           | Easting                                        | 374396                    | Northi      | ng 377912             |
| Site Description            | Agricultural land                                                                                                                                                          |                                                | Site Size Net (           | На)         | 19.64                 |
| Character of Area           | Edge of settlement                                                                                                                                                         |                                                | Potential Capa            | acity       | 590                   |
| Surrounding Land Uses       | Open countryside, residentia school playing fields                                                                                                                         | al and                                         | Potential Net             |             | 590                   |
| Physical Constraints        | Trees and hedges to field be<br>Overhead lines to edge of si<br>with site. Adjacent to the rail                                                                            | ite. Pylon                                     | capacity                  |             |                       |
| Policy Restrictions         | Green Belt                                                                                                                                                                 |                                                | Potential Dens            | sity        | 30.04                 |
| Managing Constraints        | Transport Assessment likely required. Surface water rund be calculated in accordance Environment Agency guideli greenfield sites. Considerati noise impact of the railway. | off should<br>with<br>nes for                  | Determination<br>Capacity | ı <b>of</b> | Density<br>multiplier |
| Sustainability              |                                                                                                                                                                            |                                                |                           |             |                       |
| Accessibility               | Access to be discussed with                                                                                                                                                | Highways.                                      | Total Complet             | ions        | 0                     |
| Other Information           |                                                                                                                                                                            |                                                | Losses Comp               | leted       | 0                     |
| Brownfield / Greenfield     | Greenfield                                                                                                                                                                 |                                                | Remaining Lo              | sses        | 0                     |
| Suitability                 | Suitable - with policy change                                                                                                                                              | Э                                              |                           |             |                       |
| Availability                | Marginal / Uncertain                                                                                                                                                       |                                                | Current Year              |             | 0                     |
| Achievability               | Achievable                                                                                                                                                                 |                                                | Years 1-5                 |             | 0                     |
| Deliverability              | Developable                                                                                                                                                                |                                                | Years 6-10                |             | 125                   |
| <b>Development Progress</b> | SHLAA Site                                                                                                                                                                 |                                                | Years 11-15               |             | 250                   |