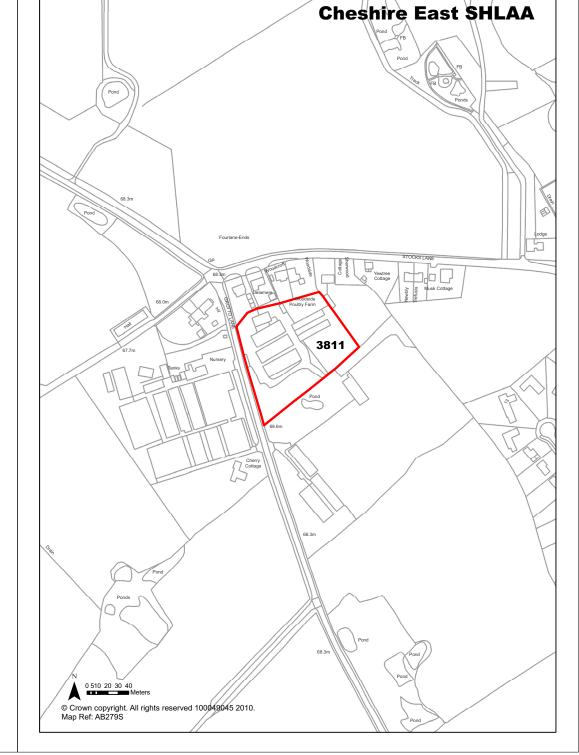

| <b>Ref</b> 3524             | Site Address                                                                                                                                                               | Land at Blackhill Farm, Bexton Ro<br>Knutsford |                           |             |                       |
|-----------------------------|----------------------------------------------------------------------------------------------------------------------------------------------------------------------------|------------------------------------------------|---------------------------|-------------|-----------------------|
| Town / Rural Knutsford -    | Edge / Extension                                                                                                                                                           | Easting                                        | 374396                    | Northi      | ng 377912             |
| Site Description            | Agricultural land                                                                                                                                                          |                                                | Site Size Net (           | На)         | 19.64                 |
| Character of Area           | Edge of settlement                                                                                                                                                         |                                                | Potential Capa            | acity       | 590                   |
| Surrounding Land Uses       | Open countryside, residentia school playing fields                                                                                                                         | al and                                         | Potential Net             |             | 590                   |
| Physical Constraints        | Trees and hedges to field be<br>Overhead lines to edge of si<br>with site. Adjacent to the rail                                                                            | ite. Pylon                                     | capacity                  |             |                       |
| Policy Restrictions         | Green Belt                                                                                                                                                                 |                                                | Potential Dens            | sity        | 30.04                 |
| Managing Constraints        | Transport Assessment likely required. Surface water rund be calculated in accordance Environment Agency guideli greenfield sites. Considerati noise impact of the railway. | off should<br>with<br>nes for                  | Determination<br>Capacity | ı <b>of</b> | Density<br>multiplier |
| Sustainability              |                                                                                                                                                                            |                                                |                           |             |                       |
| Accessibility               | Access to be discussed with                                                                                                                                                | Highways.                                      | Total Complet             | ions        | 0                     |
| Other Information           |                                                                                                                                                                            |                                                | Losses Comp               | leted       | 0                     |
| Brownfield / Greenfield     | Greenfield                                                                                                                                                                 |                                                | Remaining Lo              | sses        | 0                     |
| Suitability                 | Suitable - with policy change                                                                                                                                              | Э                                              |                           |             |                       |
| Availability                | Marginal / Uncertain                                                                                                                                                       |                                                | Current Year              |             | 0                     |
| Achievability               | Achievable                                                                                                                                                                 |                                                | Years 1-5                 |             | 0                     |
| Deliverability              | Developable                                                                                                                                                                |                                                | Years 6-10                |             | 125                   |
| <b>Development Progress</b> | SHLAA Site                                                                                                                                                                 |                                                | Years 11-15               |             | 250                   |

Cheshire East SHLAA

|                             | W                                                                                                                                               | 'ilmslow   |                           |        | ,                     |   |
|-----------------------------|-------------------------------------------------------------------------------------------------------------------------------------------------|------------|---------------------------|--------|-----------------------|---|
| Town / Rural Wilmslow -     | Edge / Extension                                                                                                                                | Easting    | 385520                    | Northi | ng 380220             | ) |
| Site Description            | Agricultural land                                                                                                                               |            | Site Size Net             | (Ha)   | 18.44                 |   |
| Character of Area           | Edge of settlement                                                                                                                              |            | Potential Cap             | acity  | 554                   |   |
| Surrounding Land Uses       | Open countryside and residentia                                                                                                                 | al         | Potential Net             |        | 554                   |   |
| Physical Constraints        | Trees and hedges to boundarie through the site.                                                                                                 | s. Path    | Capacity                  |        |                       |   |
| Policy Restrictions         | Green Belt.                                                                                                                                     |            | Potential Den             | sity   | 30.04                 |   |
| Managing Constraints        | Transport Assessment likely to required. Surface water runoff s be calculated in accordance wit Environment Agency guidelines greenfield sites. | hould<br>h | Determination<br>Capacity | n of   | Density<br>multiplier |   |
| Sustainability              |                                                                                                                                                 |            |                           |        |                       |   |
| Accessibility               | To be discussed with Highways                                                                                                                   |            | Total Comple              | tions  | 0                     |   |
| Other Information           |                                                                                                                                                 |            | Losses Comp               | leted  | 0                     |   |
| Brownfield / Greenfield     | Greenfield                                                                                                                                      |            | Remaining Lo              | sses   | 0                     |   |
| Suitability                 | Not Suitable                                                                                                                                    |            |                           |        |                       |   |
| Availability                | Marginal / Uncertain                                                                                                                            |            | Current Year              |        | 0                     |   |
| Achievability               | Not Achievable                                                                                                                                  |            | Years 1-5                 |        | 0                     |   |
| Deliverability              | Not currently developable                                                                                                                       |            | Years 6-10                |        | 0                     |   |
| <b>Development Progress</b> | SHLAA Site                                                                                                                                      |            | Years 11-15               |        | 0                     |   |