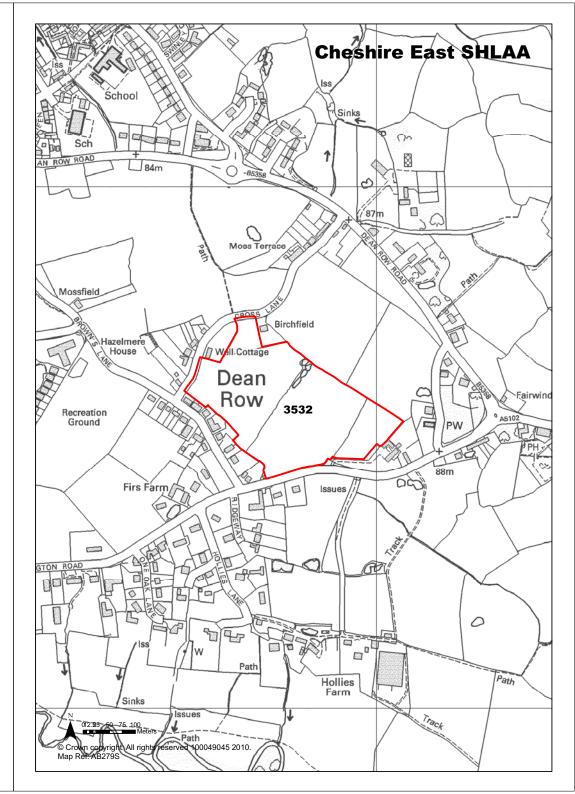

Land between Woodford Road and Lees

Kingstreet

Cheshire East \$HLAA

**Ref** 3531

|                             | W                                                                                                                                                            | ilmslow |                           | J      |     | •                 |
|-----------------------------|--------------------------------------------------------------------------------------------------------------------------------------------------------------|---------|---------------------------|--------|-----|-------------------|
| Town / Rural Wilmslow -     | - Edge / Extension                                                                                                                                           | Easting | 386830                    | Northi | ng  | 381580            |
| Site Description            | Agricultural land and garden                                                                                                                                 |         | Site Size Net (           | (Ha)   | 6.4 | 7                 |
| Character of Area           | Edge of settlement                                                                                                                                           |         | Potential Capa            | acity  | 195 | 5                 |
| Surrounding Land Uses       | Residential and open countrysid                                                                                                                              | e       | Potential Net             |        | 195 | 5                 |
| Physical Constraints        | Trees and hedges to field bound                                                                                                                              | laries. | Capacity                  |        |     |                   |
| Policy Restrictions         | Green Belt                                                                                                                                                   |         | Potential Dens            | sity   | 30. | 14                |
| Managing Constraints        | Transport Assessment likely to be required. Surface water runoff should be calculated in accordance with Environment Agency guidelines for greenfield sites. |         | Determination of Capacity |        |     | nsity<br>Itiplier |
| Sustainability              |                                                                                                                                                              |         |                           |        |     |                   |
| Accessibility               | To be discussed with Highways                                                                                                                                |         | Total Complet             | tions  | 0   |                   |
| Other Information           |                                                                                                                                                              |         | Losses Comp               | leted  | 0   |                   |
| Brownfield / Greenfield     | Greenfield                                                                                                                                                   |         | Remaining Lo              | sses   | 0   |                   |
| Suitability                 | Suitable - with policy change                                                                                                                                |         |                           |        |     |                   |
| Availability                | Marginal / Uncertain                                                                                                                                         |         | <b>Current Year</b>       |        | 0   |                   |
| Achievability               | Achievable                                                                                                                                                   |         | Years 1-5                 |        | 0   |                   |
| Deliverability              | Developable                                                                                                                                                  |         | Years 6-10                |        | 90  |                   |
| <b>Development Progress</b> | SHLAA Site                                                                                                                                                   |         | Years 11-15               |        | 105 | 5                 |
|                             |                                                                                                                                                              |         |                           |        |     |                   |

Land to the north of Adlington Road,

**Ref** 3532

| <b>Ref</b> 3533         | Site Address Land off Dean Row Road, Wilmslow                                                                                                                 |             |                           |                       |  |
|-------------------------|---------------------------------------------------------------------------------------------------------------------------------------------------------------|-------------|---------------------------|-----------------------|--|
| Town / Rural Wilmslow - | Edge / Extension                                                                                                                                              | Easting     | 387016 <b>Nor</b>         | thing 381812          |  |
| Site Description        | Agricultural land                                                                                                                                             |             | Site Size Net (Ha)        | 0.91                  |  |
| Character of Area       | Open countryside                                                                                                                                              |             | Potential Capacity        | 28                    |  |
| Surrounding Land Uses   | Open countryside and some                                                                                                                                     | residential | Potential Net             | 28                    |  |
| Physical Constraints    | Trees and hedges to bounda<br>appears generally flat. Over<br>to boundary. Potentially loca<br>contaminated site.                                             | néad lines  | Capacity                  |                       |  |
| Policy Restrictions     | Green Belt                                                                                                                                                    |             | Potential Density         | 30.77                 |  |
| Managing Constraints    | Surface water runoff should be calculated in accordance with Environment Agency guidelines for greenfield sites. Consultation with Contaminated Land Officer. |             | Determination of Capacity | Density<br>multiplier |  |
| Sustainability          |                                                                                                                                                               |             |                           |                       |  |
| Accessibility           | Access to be discussed with                                                                                                                                   | highways    | Total Completions         | 0                     |  |
| Other Information       |                                                                                                                                                               |             | Losses Completed          | 0                     |  |
| Brownfield / Greenfield | Greenfield                                                                                                                                                    |             | Remaining Losses          | 0                     |  |
| Suitability             | Suitable - with policy change                                                                                                                                 | :           |                           |                       |  |
| Availability            | Marginal / Uncertain                                                                                                                                          |             | Current Year              | 0                     |  |
| Achievability           | Achievable                                                                                                                                                    |             | Years 1-5                 | 0                     |  |