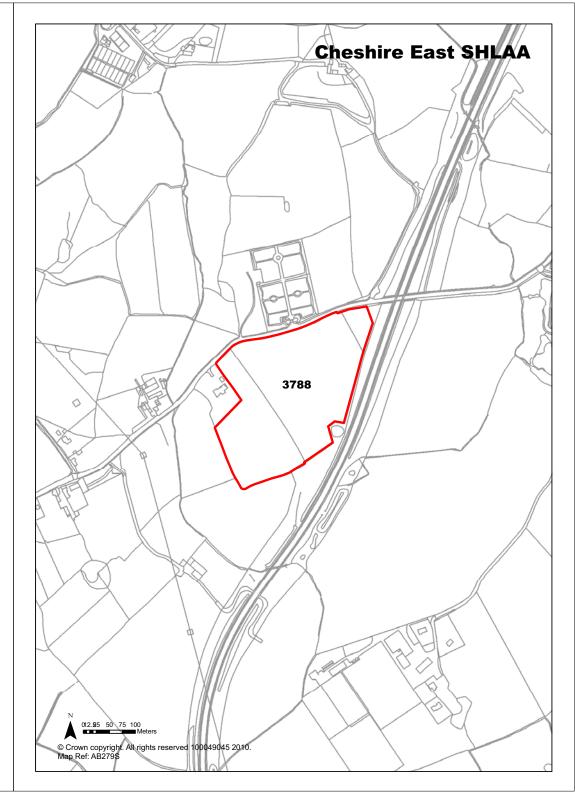

|                          |                                                                                                                                                            |       |                           |         | •           |                 |
|--------------------------|------------------------------------------------------------------------------------------------------------------------------------------------------------|-------|---------------------------|---------|-------------|-----------------|
| Town / Rural Knutsford - | Edge / Extension Ea                                                                                                                                        | sting | 377038                    | Northir | ng :        | 379696          |
| Site Description         | Agricultural land                                                                                                                                          |       | Site Size Net             | (Ha)    | 5.5         |                 |
| Character of Area        | Edge of settlement                                                                                                                                         |       | Potential Cap             | acity   | 165         |                 |
| Surrounding Land Uses    | Open countryside, woodland and railway. Sewage works at wider level                                                                                        | el.   | Potential Net<br>Capacity |         | 165         |                 |
| Physical Constraints     | Trees on site. Railway adjacent.<br>Overhead lines through site. Site<br>appears generally flat.                                                           |       |                           |         |             |                 |
| Policy Restrictions      | Green Belt                                                                                                                                                 |       | Potential Den             | sity    | 30          |                 |
| Managing Constraints     | Transport Assessment likely to be required. Surface water runoff shou be calculated in accordance with Environment Agency guidelines for greenfield sites. |       | Determination<br>Capacity | n of    | Den<br>mult | sity<br>tiplier |
| Sustainability           |                                                                                                                                                            |       |                           |         |             |                 |
| Accessibility            | Access to be discussed with Highw                                                                                                                          | ays.  | Total Comple              | tions   | 0           |                 |
| Other Information        |                                                                                                                                                            |       | Losses Comp               | leted   | 0           |                 |
| Brownfield / Greenfield  | Greenfield                                                                                                                                                 |       | Remaining Lo              | osses   | 0           |                 |
| Suitability              | Not Suitable                                                                                                                                               |       |                           |         |             |                 |
| Availability             | Marginal / Uncertain                                                                                                                                       |       | <b>Current Year</b>       |         | 0           |                 |
| Achievability            | Not Achievable                                                                                                                                             |       | Years 1-5                 |         | 0           |                 |
| Deliverability           | Not currently developable                                                                                                                                  |       | Years 6-10                |         | 0           |                 |