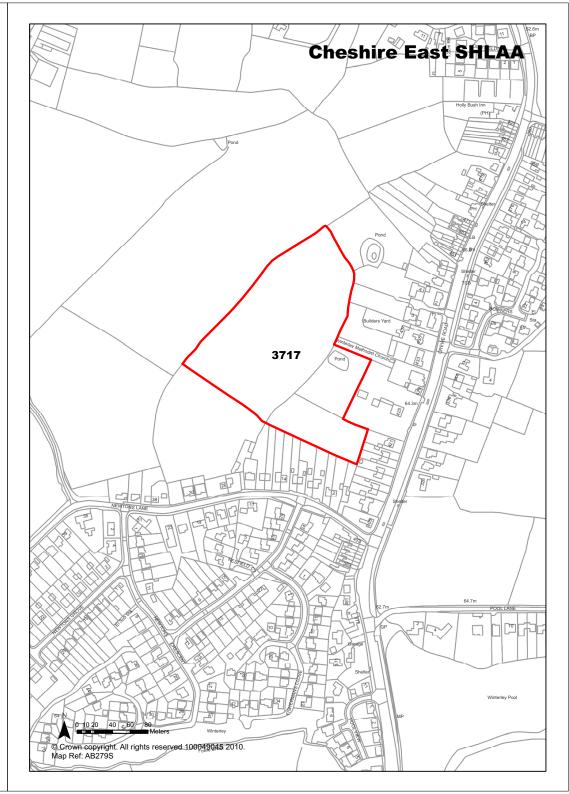

|             | Years 1-5                 |        | 0                    |
| Deliverability              | Not currently developable                                                                                                         |             | Years 6-10                |        | 0                    |
| <b>Development Progress</b> | SHLAA Site                                                                                                                        |             | Years 11-15               |        | 0                    |
| Application Number:         |                                                                                                                                   |             |                           |        |                      |





| <b>Ref</b> 3725             | Site Address                                                                                                                                                                  | Land off Moss Lane, Bradfield Green, N Crewe.                                                                   |                           |                      |  |
|-----------------------------|-------------------------------------------------------------------------------------------------------------------------------------------------------------------------------|-----------------------------------------------------------------------------------------------------------------|---------------------------|----------------------|--|
| Town / Rural Rural          |