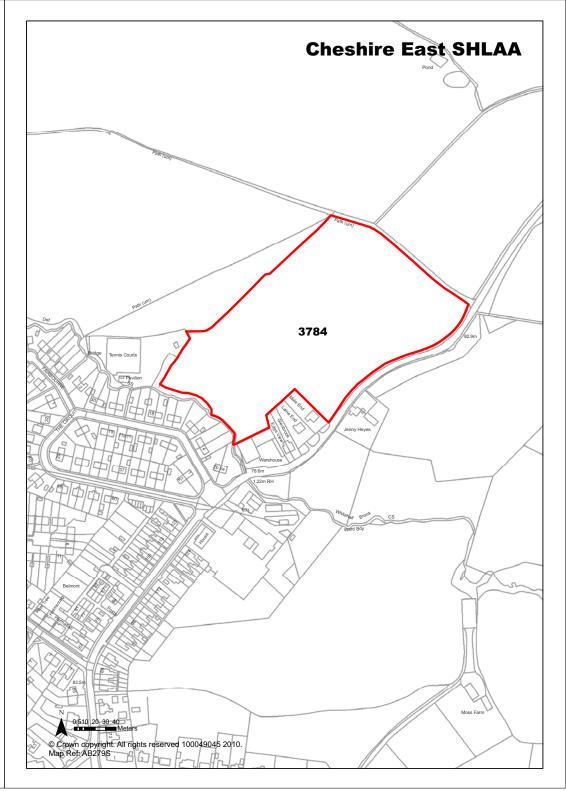

|                                                                    | Years 6-10          |         | 90                |      |
| <b>Development Progress</b> | SHLAA Site                                                                                                                                       |                                                                    | Years 11-15         |         | 6                 |      |
|                             |                                                                                                                                                  |                                                                    |                     |         |                   |      |





| Town / Rural Crewe - Ed | dge / Extension                                                                                                                     | Easting     | 370078                    | Northi | ng | 352972               |
|-------------------------|-------------------------------------------------------------------------------------------------------------------------------------|-------------|---------------------------|--------|----|----------------------|
| Site Description        | Agricultural land                                                                                                                   |             | Site Size Net             | (Ha)   | 39 | .98                  |
| Character of Area       | Edge of settlement.