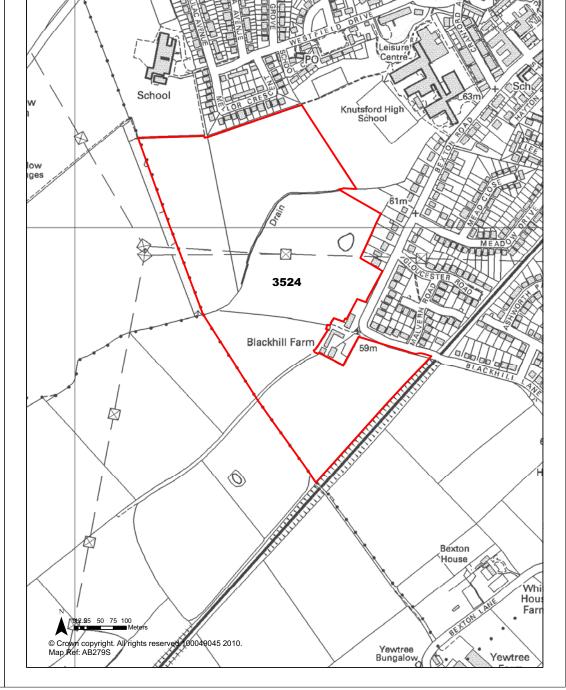

| <b>Ref</b> 3524             | Site Address                                                                                                                                                               | Land at Blackhill Farm, Bexton Ro<br>Knutsford |                           |             |                       |
|-----------------------------|----------------------------------------------------------------------------------------------------------------------------------------------------------------------------|------------------------------------------------|---------------------------|-------------|-----------------------|
| Town / Rural Knutsford -    | Edge / Extension                                                                                                                                                           | Easting                                        | 374396                    | Northi      | ng 377912             |
| Site Description            | Agricultural land                                                                                                                                                          |                                                | Site Size Net (           | На)         | 19.64                 |
| Character of Area           | Edge of settlement                                                                                                                                                         |                                                | Potential Capa            | acity       | 590                   |
| Surrounding Land Uses       | Open countryside, residentia school playing fields                                                                                                                         | al and                                         | Potential Net             |             | 590                   |
| Physical Constraints        | Trees and hedges to field be<br>Overhead lines to edge of si<br>with site. Adjacent to the rail                                                                            | ite. Pylon                                     | capacity                  |             |                       |
| Policy Restrictions         | Green Belt                                                                                                                                                                 |                                                | Potential Dens            | sity        | 30.04                 |
| Managing Constraints        | Transport Assessment likely required. Surface water rund be calculated in accordance Environment Agency guideli greenfield sites. Considerati noise impact of the railway. | off should<br>with<br>nes for                  | Determination<br>Capacity | ı <b>of</b> | Density<br>multiplier |
| Sustainability              |                                                                                                                                                                            |                                                |                           |             |                       |
| Accessibility               | Access to be discussed with                                                                                                                                                | Highways.                                      | Total Complet             | ions        | 0                     |
| Other Information           |                                                                                                                                                                            |                                                | Losses Comp               | leted       | 0                     |
| Brownfield / Greenfield     | Greenfield                                                                                                                                                                 |                                                | Remaining Lo              | sses        | 0                     |
| Suitability                 | Suitable - with policy change                                                                                                                                              | Э                                              |                           |             |                       |
| Availability                | Marginal / Uncertain                                                                                                                                                       |                                                | Current Year              |             | 0                     |
| Achievability               | Achievable                                                                                                                                                                 |                                                | Years 1-5                 |             | 0                     |
| Deliverability              | Developable                                                                                                                                                                |                                                | Years 6-10                |             | 125                   |
| <b>Development Progress</b> | SHLAA Site                                                                                                                                                                 |                                                | Years 11-15               |             | 250                   |