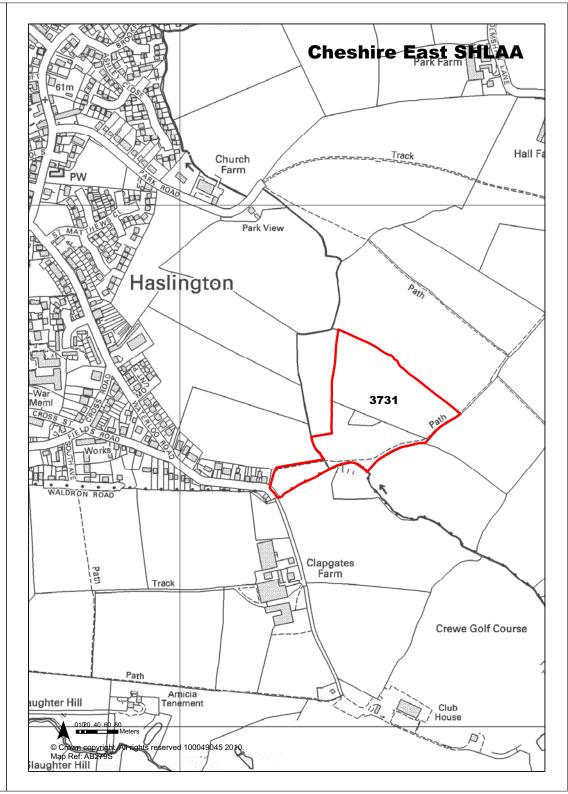

|       |
| Achievability           | Not Achievable                                                                                                                                   |       | Years 1-5                 |         | 0               |       |
| Deliverability          | Not currently developable                                                                                                                        |       | Years 6-10                |         | 0               |       |
| Development Progress    | SHLAA Site                                                                                                                                       |       | Years 11-15               |         | 0               |       |

Land off Waterloo Road, Haslington





**Ref** 3731

**Application Number:** 

|                               | <b>Rei</b> 3703             | Oile Address                                                                                                                                     |             | ad, Weston.                  |         |                       |  |
|-------------------------------|-----------------------------|--------------------------------------------------------------------------------------------------------------------------------------------------|-------------|------------------------------|---------|-----------------------|--|
|                               | Town / Rural Smaller Vill   | lages