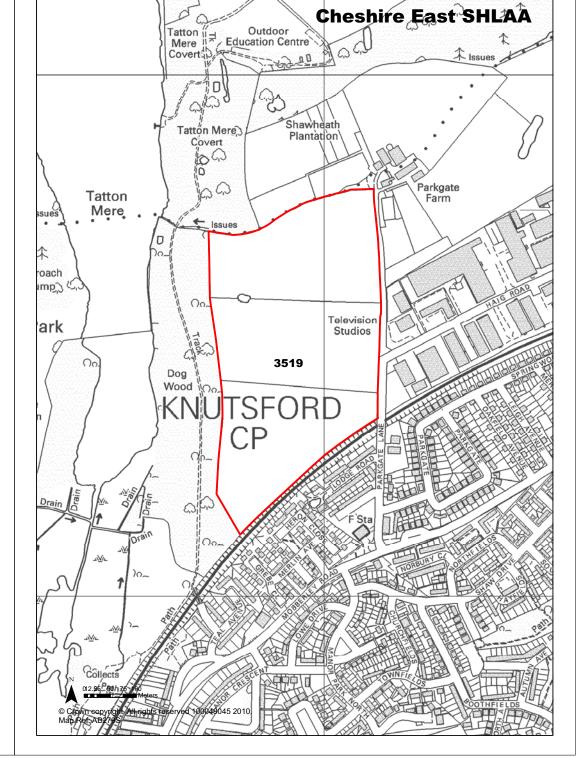

| <b>Ref</b> 3519             | Site Address                                                                                                                                                                                                             | Land to the Knutsford                     | e west of Par             | kgate l      | Lane,                 |
|-----------------------------|--------------------------------------------------------------------------------------------------------------------------------------------------------------------------------------------------------------------------|-------------------------------------------|---------------------------|--------------|-----------------------|
| Town / Rural Knutsford      | - Edge / Extension                                                                                                                                                                                                       | Easting                                   | 375942                    | Northin      | ng 379482             |
| Site Description            | Agricultural land                                                                                                                                                                                                        |                                           | Site Size Net (           | На)          | 15.97                 |
| Character of Area           | Edge of settlement.                                                                                                                                                                                                      |                                           | Potential Capa            | acity        | 480                   |
| Surrounding Land Uses       | Employment, open countrys and woodland                                                                                                                                                                                   | ide, railway                              | Potential Net             |              | 480                   |
| Physical Constraints        | Trees and hedges to field be Woodland adjacent to site.<br>Employment uses adjacent appears generally flat. Overl to boundary. Adjacent to the                                                                           | to site. Site<br>nead lines               | . ,                       |              |                       |
| Policy Restrictions         | Green Belt. Area of Special Value.                                                                                                                                                                                       | County                                    | Potential Dens            | sity         | 30.06                 |
| Managing Constraints        | Consideration of noise issue railway. Consideration of imadjacent employment uses. Assessment likely to be requesurface water runoff should calculated in accordance with Environment Agency guideling greenfield sites. | apct of<br>Transport<br>uired.<br>be<br>h | Determination<br>Capacity | ı <b>o</b> f | Density<br>multiplier |
| Sustainability              |                                                                                                                                                                                                                          |                                           |                           |              |                       |
| Accessibility               | Access to be discussed with                                                                                                                                                                                              | Highways.                                 | Total Complet             | ions         | 0                     |
| Other Information           |                                                                                                                                                                                                                          |                                           | Losses Comp               | leted        | 0                     |
| Brownfield / Greenfield     | Greenfield                                                                                                                                                                                                               |                                           | Remaining Lo              | sses         | 0                     |
| Suitability                 | Suitable - with policy change                                                                                                                                                                                            | )                                         |                           |              |                       |
| Availability                | Available                                                                                                                                                                                                                |                                           | Current Year              |              | 0                     |
| Achievability               | Achievable                                                                                                                                                                                                               |                                           | Years 1-5                 |              | 0                     |
| Deliverability              | Developable                                                                                                                                                                                                              |                                           | Years 6-10                |              | 125                   |
| <b>Development Progress</b> | SHLAA Site                                                                                                                                                                                                               |                                           | Years 11-15               |              | 250                   |