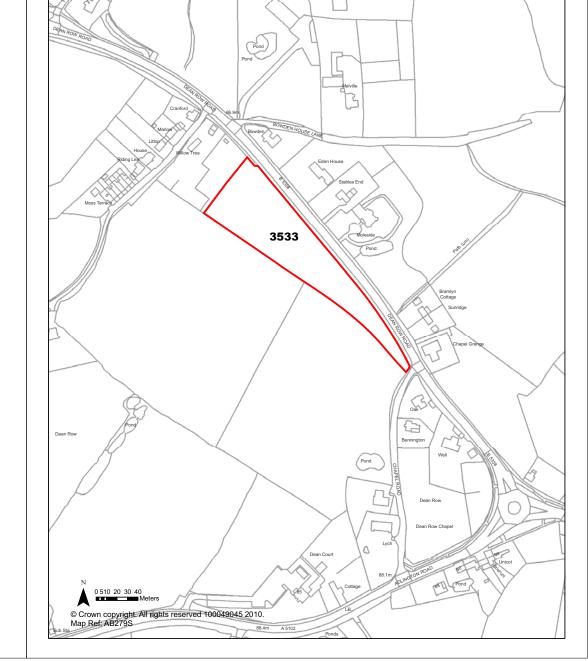

**Years 6-10** 

Years 11-15

**Development Progress** 

Deliverability

Cheshire East SHLAA

28

Developable

SHLAA Site