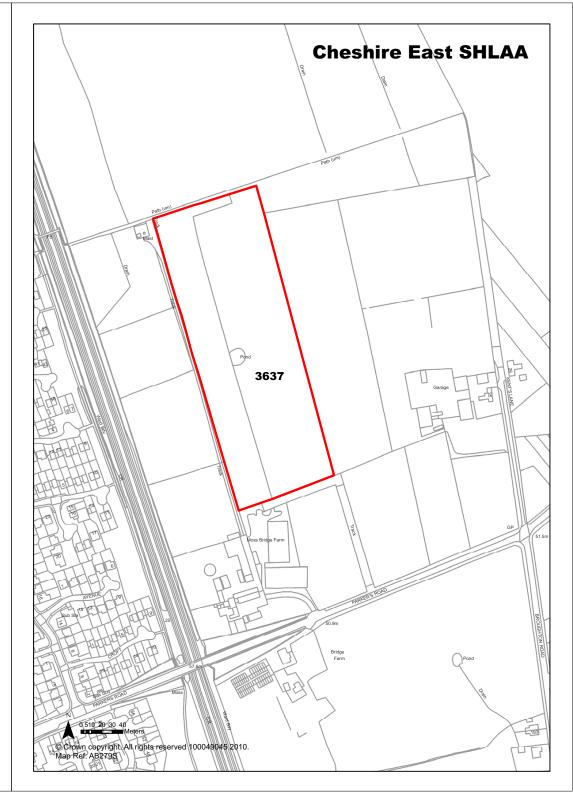

**Ref** 3521

Deliverability

**Development Progress** 

| <b>Ref</b> 3522         | Site Address                                                                                                                   | Land to the south east of Bexton Lar<br>Knutsford |                           |          |                       |  |
|-------------------------|--------------------------------------------------------------------------------------------------------------------------------|---------------------------------------------------|---------------------------|----------|-----------------------|--|
| Town / Rural Knutsford  | - Edge / Extension                                                                                                             | Easting                                           | 375098 N                  | Northing | 377039                |  |
| Site Description        | Agricultural land                                                                                                              |                                                   | Site Size Net (H          | a) 2     | 7.53                  |  |
| Character of Area       | Edge of settlement                                                                                                             |                                                   | Potential Capac           | city 8   | 26                    |  |
| Surrounding Land Uses   | Open countryside and resid                                                                                                     | lential                                           | Potential Net             | 8        | 26                    |  |
| Physical Constraints    | Trees and hedges to field b<br>Overhead lines to edge of s<br>Woodland to southern bour                                        | site.                                             | Capacity                  |          |                       |  |
| Policy Restrictions     | Green Belt                                                                                                                     |                                                   | Potential Densi           | ty 3     | 0                     |  |
| Managing Constraints    | Transport Assessment likel required. Surface water run be calculated in accordance Environment Agency guidel greenfield sites. | off should<br>with                                | Determination of Capacity |          | Density<br>nultiplier |  |
| Sustainability          |                                                                                                                                |                                                   |                           |          |                       |  |
| Accessibility           | Access to be discussed with                                                                                                    | h Highways                                        | Total Completion          | ons 0    |                       |  |
| Other Information       |                                                                                                                                |                                                   | Losses Comple             | eted 0   |                       |  |
| Brownfield / Greenfield | Greenfield                                                                                                                     |                                                   | Remaining Los             | ses 0    |                       |  |
| Suitability             | Suitable - with policy chang                                                                                                   | е                                                 |                           |          |                       |  |
| Availability            | Marginal / Uncertain                                                                                                           |                                                   | Current Year              | 0        |                       |  |
| Achievability           | Achievable                                                                                                                     |                                                   | Years 1-5                 | 0        |                       |  |
| Deliverability          | Developable                                                                                                                    |                                                   | Years 6-10                | 1        | 25                    |  |
| Development Progress    | SHLAA Site                                                                                                                     |                                                   | Years 11-15               | 2        | 50                    |  |

Cheshire East SHLAA

| <b>Ref</b> 3523             | Site Address                                                                                                                                                            | Land to the north west of Bexton Lan<br>Knutsford |                           |         |                       |  |
|-----------------------------|-------------------------------------------------------------------------------------------------------------------------------------------------------------------------|---------------------------------------------------|---------------------------|---------|-----------------------|--|
| Town / Rural Knutsford -    | Edge / Extension                                                                                                                                                        | Easting                                           | 374743                    | Northin | g 377497              |  |
| Site Description            | Agricultural land                                                                                                                                                       |                                                   | Site Size Net (           | (Ha)    | 15.28                 |  |
| Character of Area           | Edge of settlement                                                                                                                                                      |                                                   | Potential Capa            | acity   | 459                   |  |
| Surrounding Land Uses       | Open countryside and resid                                                                                                                                              | ential                                            | Potential Net             |         | 459                   |  |
| Physical Constraints        | Trees and hedges to field be Adjacent to the railway. Over through site.                                                                                                |                                                   | Capacity                  |         |                       |  |
| Policy Restrictions         | Green Belt                                                                                                                                                              |                                                   | Potential Density         |         |                       |  |
| Managing Constraints        | Transport Assessment likely required. Surface water runded calculated in accordance Environment Agency guidel greenfield sites. Considerationise impact of the railway. | off should<br>with<br>ines for                    | Determination<br>Capacity | of      | Density<br>multiplier |  |
| Sustainability              |                                                                                                                                                                         |                                                   |                           |         |                       |  |
| Accessibility               | Access to be discussed with                                                                                                                                             | n Highways.                                       | Total Complet             | tions   | 0                     |  |
| Other Information           |                                                                                                                                                                         |                                                   | Losses Comp               | leted   | 0                     |  |
| Brownfield / Greenfield     | Greenfield                                                                                                                                                              |                                                   | Remaining Lo              | sses    | 0                     |  |
| Suitability                 | Suitable - with policy change                                                                                                                                           | е                                                 |                           |         |                       |  |
| Availability                | Marginal / Uncertain                                                                                                                                                    |                                                   | Current Year              |         | 0                     |  |
| Achievability               | Achievable                                                                                                                                                              |                                                   | Years 1-5                 |         | 0                     |  |
| Deliverability              | Developable                                                                                                                                                             |                                                   | Years 6-10                |         | 125                   |  |
| <b>Development Progress</b> | SHLAA Site                                                                                                                                                              |                                                   | Years 11-15               |         | 250                   |  |