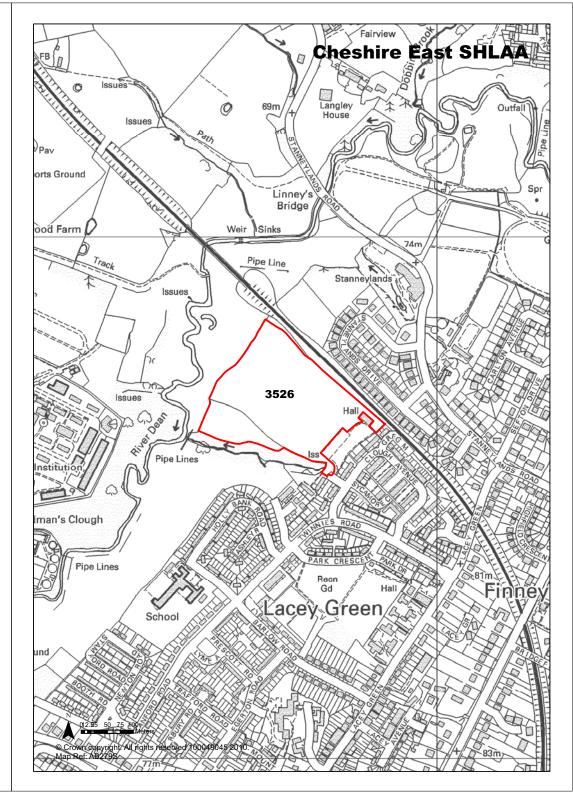

Playing fields to the rear of Clough

Site Address

**Application Number:** 

**Ref** 3526

| <b>Ref</b> 3527          | Site Address                                                                                                                                                                            | Land between Clay Lane and Sagar<br>Road, Handforth |                           |         |                       |  |
|--------------------------|-----------------------------------------------------------------------------------------------------------------------------------------------------------------------------------------|-----------------------------------------------------|---------------------------|---------|-----------------------|--|
| Town / Rural Handforth - | Edge / Extension                                                                                                                                                                        | Easting                                             | 385077                    | Northin | g 383688              |  |
| Site Description         | Agricultural land                                                                                                                                                                       |                                                     | Site Size Net (           | На)     | 8.29                  |  |
| Character of Area        | Edge of settlement                                                                                                                                                                      |                                                     | Potential Capa            | acity   | 249                   |  |
| Surrounding Land Uses    | Open countryside and reside                                                                                                                                                             | ential                                              | Potential Net             | -       | 249                   |  |
| Physical Constraints     | Trees and hedges to field be<br>Site appears generally flat. I<br>Lane and Sagars Road are<br>tracks around this site, creat<br>issues for the site.                                    | Both Clay<br>single                                 | Capacity                  |         |                       |  |
| Policy Restrictions      | Green Belt                                                                                                                                                                              |                                                     | Potential Dens            | sity    | 30.04                 |  |
| Managing Constraints     | Transport Assessment likely<br>required. Surface water rund<br>be calculated in accordance<br>Environment Agency guideli<br>greenfield sites. Considerati<br>nature conservation value. | off should<br>with<br>nes for                       | Determination<br>Capacity | of      | Density<br>multiplier |  |
| Sustainability           |                                                                                                                                                                                         |                                                     |                           |         |                       |  |
| Accessibility            | Access to be discussed with                                                                                                                                                             | Highways.                                           | Total Complet             | ions    | 0                     |  |
| Other Information        |                                                                                                                                                                                         |                                                     | Losses Compl              | leted   | 0                     |  |
| Brownfield / Greenfield  | Greenfield                                                                                                                                                                              |                                                     | Remaining Lo              | sses    | 0                     |  |
| Suitability              | Suitable - with policy change                                                                                                                                                           | •                                                   |                           |         |                       |  |
| Availability             | Marginal / Uncertain                                                                                                                                                                    |                                                     | <b>Current Year</b>       |         | 0                     |  |
| Achievability            | Achievable                                                                                                                                                                              |                                                     | Years 1-5                 |         | 0                     |  |
| Deliverability           | Developable                                                                                                                                                                             |                                                     | Years 6-10                |         | 125                   |  |
| Development Progress     | SHLAA Site                                                                                                                                                                              |                                                     | Years 11-15               |         | 124                   |  |