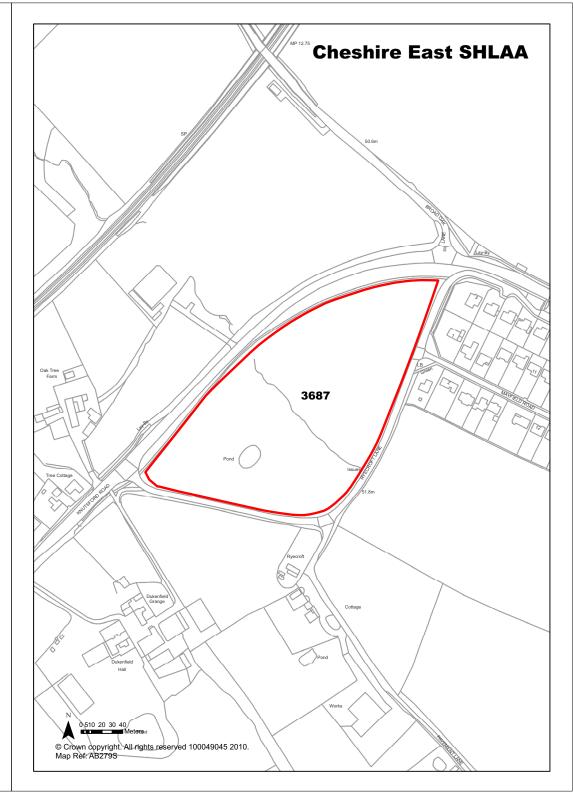

Achievability           | Not Achievable                                                                                                                                         |         | Years 1-5                 |        | 0                     |  |
| Deliverability          | Not currently developable                                                                                                                              |         | Years 6-10                |        | 0                     |  |
| Development Progress    | SHLAA Site                                                                                                                                             |         | Years 11-15               |        | 0                     |  |

Land off Ryecroft Lane, Mobberley





**Ref** 3687

| <b>Ref</b> 3698             | Site Address                                                                                                    | Yew Tree<br>Crewe.  | Farm, Cobbs               | Lane,   | Hough,                |
|-----------------------------|-----------------------------------------------------------------------------------------------------------------|---------------------|---------------------------|---------|-----------------------|
| Town / Rural Rural          |                                                                                                                 | Easting             | 371573                    | Northin | g 350308              |
| Site Description            | Agricultural land