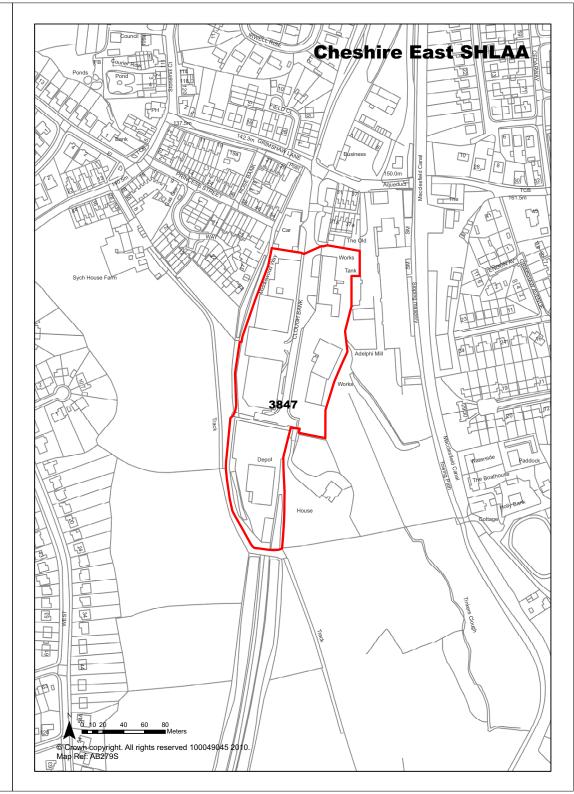

|              | Years 6-10                |        | 66                    |
| <b>Development Progress</b> | SHLAA Site                                                                                                                                                              |              | Years 11-15               |        | 0                     |
|                             |                                                                                                                                                                         |              |                           |        |                       |

BC Transport Depot, Clough Bank,



**Application Number:** 

| <b>Ref</b> 3848                       | Site Address                                                                                                                                                                                                                                                                                                                                               | Land at Broughton Road, Crewe, rear of Ironstile Farm. |                           |                      |                       |
|---------------------------------------|----------------------------------------------------------------------------------------------------------------------------------------------------------------------------------------------------------------