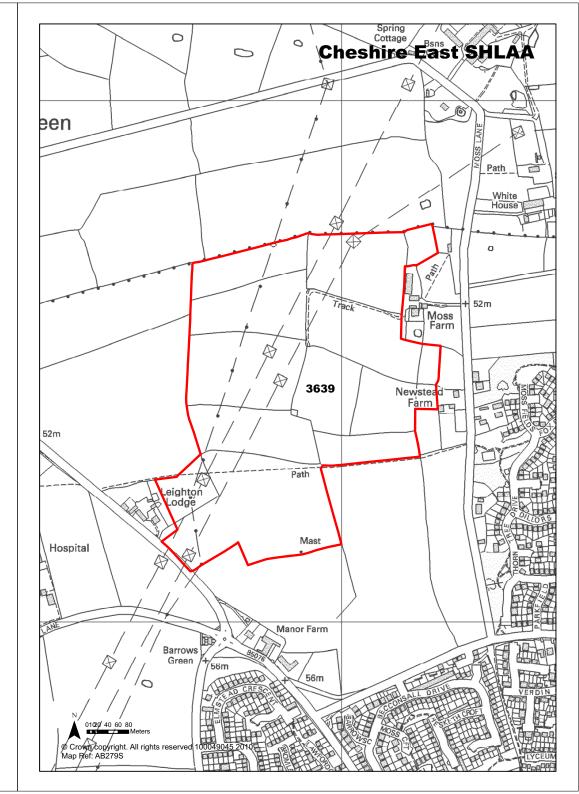

Land to the south of Prestbury Road,

**Ref** 3525

|                             | Ave                                                                                                                                                                                                                                    | nue, Ha                               | andforth                  |         |                       |
|-----------------------------|----------------------------------------------------------------------------------------------------------------------------------------------------------------------------------------------------------------------------------------|---------------------------------------|---------------------------|---------|-----------------------|
| Town / Rural Handforth -    | Edge / Extension                                                                                                                                                                                                                       | asting                                | 384703 N                  | Northin | g 382685              |
| Site Description            | Playing pitches                                                                                                                                                                                                                        |                                       | Site Size Net (H          | a)      | 4.89                  |
| Character of Area           | Settlement edge                                                                                                                                                                                                                        |                                       | Potential Capac           | city    | 147                   |
| Surrounding Land Uses       | Residential and open countryside.                                                                                                                                                                                                      |                                       | Potential Net             | _       | 147                   |
| Physical Constraints        | Site currently used as playing pitcl Flood lighting on site. Site general flat. Adjacent to the railway. Trees boundaries.                                                                                                             | laying pitches. Capacity te generally |                           |         |                       |
| Policy Restrictions         | Green Belt. Identified as existing of space.                                                                                                                                                                                           | pen                                   | Potential Densi           | ty      | 30.06                 |
| Managing Constraints        | Protection or replacement of existi open space. Transport Assessmen likely to be required. Surface water unoff should be calculated in accordance with Environment Age guidelines for greenfield sites. Consideration of noise issues. | r<br>r                                | Determination of Capacity | of      | Density<br>multiplier |
| Sustainability              | Site is considered sustainably local                                                                                                                                                                                                   | ated.                                 |                           |         |                       |
| Accessibility               | Access to be discussed with High                                                                                                                                                                                                       | ways.                                 | Total Completion          | ons     | 0                     |
| Other Information           |                                                                                                                                                                                                                                        |                                       | Losses Comple             | ted     | 0                     |
| Brownfield / Greenfield     | Greenfield                                                                                                                                                                                                                             |                                       | Remaining Los             | ses     | 0                     |
| Suitability                 | Not Suitable                                                                                                                                                                                                                           |                                       |                           |         |                       |
| Availability                | Not Available                                                                                                                                                                                                                          |                                       | <b>Current Year</b>       |         | 0                     |
| Achievability               | Not Achievable                                                                                                                                                                                                                         |                                       | Years 1-5                 |         | 0                     |
| Deliverability              | Not currently developable                                                                                                                                                                                                              |                                       | Years 6-10                |         | 0                     |
| <b>Development Progress</b> | SHLAA Site                                                                                                                                                                                                                             |                                       | Years 11-15               |         | 0                     |