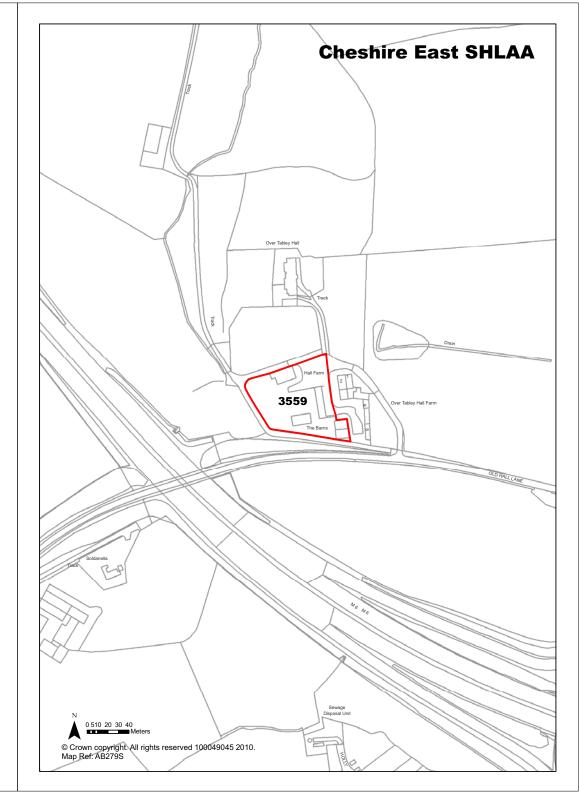

|                                              | Years 1-5                    | 10                          |   |
| Deliverability              | Deliverable                                                                                                                                          |                                              | Years 6-10                   | 0                           |   |
| <b>Development Progress</b> | Full Permission                                                                                                                                      |                                              | Years 11-15                  | 0                           |   |





10/1900M

|                             | C                                                                                                                                                                 | rewe                                                                                                                  |                           |                       |
|-----------------------------|-------------------------------------------------------------------------------------------------------------------------------------------------------------------|-----------------------------------------------------------------------------------------------------------------------|---------------------------|-----------------------|
| Town / Rural Crewe - Ed     | dge / Extension