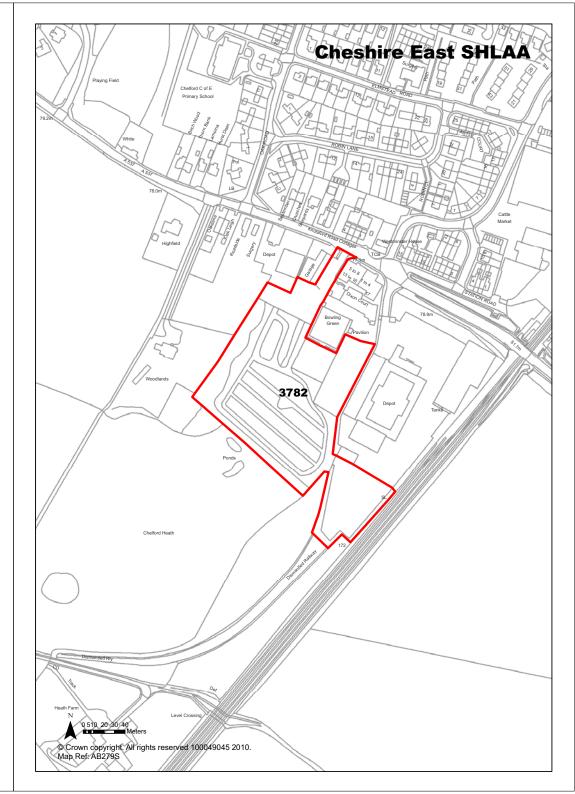

| <b>Ref</b> 3519             | Site Address                                                                                                                                                                                                             | Land to the Knutsford                     | e west of Par             | kgate l      | Lane,                 |
|-----------------------------|--------------------------------------------------------------------------------------------------------------------------------------------------------------------------------------------------------------------------|-------------------------------------------|---------------------------|--------------|-----------------------|
| Town / Rural Knutsford      | - Edge / Extension                                                                                                                                                                                                       | Easting                                   | 375942                    | Northin      | ng 379482             |
| Site Description            | Agricultural land                                                                                                                                                                                                        |                                           | Site Size Net (           | На)          | 15.97                 |
| Character of Area           | Edge of settlement.                                                                                                                                                                                                      |                                           | Potential Capa            | acity        | 480                   |
| Surrounding Land Uses       | Employment, open countrys and woodland                                                                                                                                                                                   | ide, railway                              | Potential Net             |              | 480                   |
| Physical Constraints        | Trees and hedges to field be Woodland adjacent to site.<br>Employment uses adjacent appears generally flat. Overl to boundary. Adjacent to the                                                                           | to site. Site<br>nead lines               | . ,                       |              |                       |
| Policy Restrictions         | Green Belt. Area of Special Value.                                                                                                                                                                                       | County                                    | Potential Dens            | sity         | 30.06                 |
| Managing Constraints        | Consideration of noise issue railway. Consideration of imadjacent employment uses. Assessment likely to be requesurface water runoff should calculated in accordance with Environment Agency guideling greenfield sites. | apct of<br>Transport<br>uired.<br>be<br>h | Determination<br>Capacity | ı <b>o</b> f | Density<br>multiplier |
| Sustainability              |                                                                                                                                                                                                                          |                                           |                           |              |                       |
| Accessibility               | Access to be discussed with                                                                                                                                                                                              | Highways.                                 | Total Complet             | ions         | 0                     |
| Other Information           |                                                                                                                                                                                                                          |                                           | Losses Comp               | leted        | 0                     |
| Brownfield / Greenfield     | Greenfield                                                                                                                                                                                                               |                                           | Remaining Lo              | sses         | 0                     |
| Suitability                 | Suitable - with policy change                                                                                                                                                                                            | )                                         |                           |              |                       |
| Availability                | Available                                                                                                                                                                                                                |                                           | Current Year              |              | 0                     |
| Achievability               | Achievable                                                                                                                                                                                                               |                                           | Years 1-5                 |              | 0                     |
| Deliverability              | Developable                                                                                                                                                                                                              |                                           | Years 6-10                |              | 125                   |
| <b>Development Progress</b> | SHLAA Site                                                                                                                                                                                                               |                                           | Years 11-15               |              | 250                   |