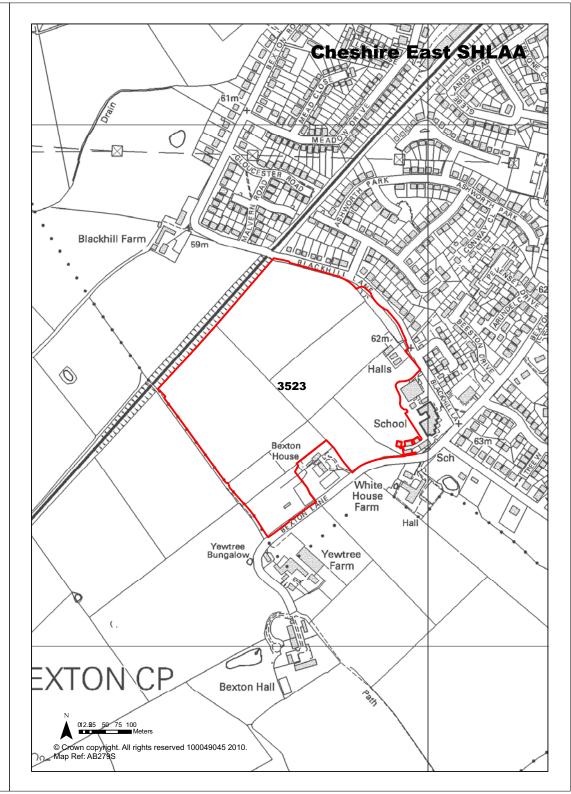

| <b>Ref</b> 3524             | Site Address                                                                                                                                                               | Land at Blackhill Farm, Bexton Ro<br>Knutsford |                           |             |                       |
|-----------------------------|----------------------------------------------------------------------------------------------------------------------------------------------------------------------------|------------------------------------------------|---------------------------|-------------|-----------------------|
| Town / Rural Knutsford -    | Edge / Extension                                                                                                                                                           | Easting                                        | 374396                    | Northi      | ng 377912             |
| Site Description            | Agricultural land                                                                                                                                                          |                                                | Site Size Net (           | На)         | 19.64                 |
| Character of Area           | Edge of settlement                                                                                                                                                         |                                                | Potential Capa            | acity       | 590                   |
| Surrounding Land Uses       | Open countryside, residentia school playing fields                                                                                                                         | al and                                         | Potential Net             |             | 590                   |
| Physical Constraints        | Trees and hedges to field be<br>Overhead lines to edge of si<br>with site. Adjacent to the rail                                                                            | ite. Pylon                                     | capacity                  |             |                       |
| Policy Restrictions         | Green Belt                                                                                                                                                                 |                                                | Potential Dens            | sity        | 30.04                 |
| Managing Constraints        | Transport Assessment likely required. Surface water rund be calculated in accordance Environment Agency guideli greenfield sites. Considerati noise impact of the railway. | off should<br>with<br>nes for                  | Determination<br>Capacity | ı <b>of</b> | Density<br>multiplier |
| Sustainability              |                                                                                                                                                                            |                                                |                           |             |                       |
| Accessibility               | Access to be discussed with                                                                                                                                                | Highways.                                      | Total Complet             | ions        | 0                     |
| Other Information           |                                                                                                                                                                            |                                                | Losses Comp               | leted       | 0                     |
| Brownfield / Greenfield     | Greenfield                                                                                                                                                                 |                                                | Remaining Lo              | sses        | 0                     |
| Suitability                 | Suitable - with policy change                                                                                                                                              | Э                                              |                           |             |                       |
| Availability                | Marginal / Uncertain                                                                                                                                                       |                                                | Current Year              |             | 0                     |
| Achievability               | Achievable                                                                                                                                                                 |                                                | Years 1-5                 |             | 0                     |
| Deliverability              | Developable                                                                                                                                                                |                                                | Years 6-10                |             | 125                   |
| <b>Development Progress</b> | SHLAA Site                                                                                                                                                                 |                                                | Years 11-15               |             | 250                   |