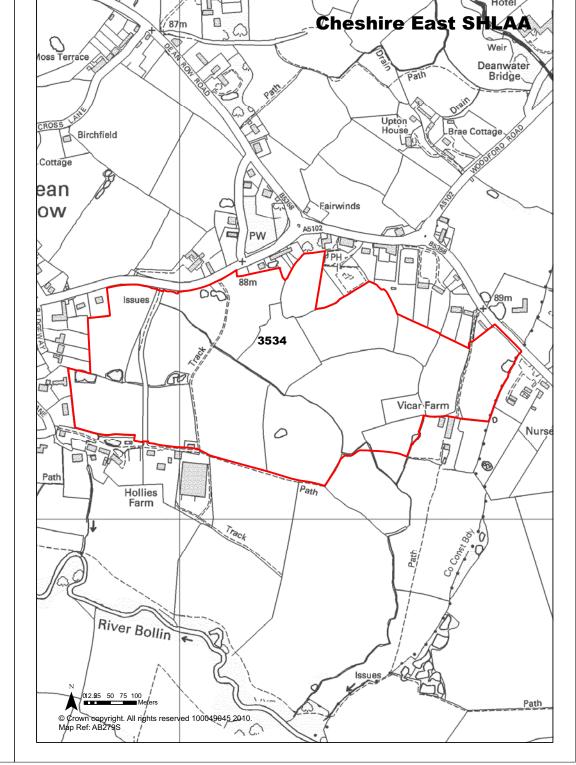

| <b>Ref</b> 3534             | Site Address                                                                                                                                                                                                                                           | Land to the south of Adlington Roa Wilmslow |                     |                       |           |
|-----------------------------|--------------------------------------------------------------------------------------------------------------------------------------------------------------------------------------------------------------------------------------------------------|---------------------------------------------|---------------------|-----------------------|-----------|
| Town / Rural Wilmslow -     | Edge / Extension                                                                                                                                                                                                                                       | Easting                                     | 387189              | Northir               | ng 381281 |
| Site Description            | Agricultural land                                                                                                                                                                                                                                      |                                             | Site Size Net (     | На)                   | 23.5      |
| Character of Area           | Edge of settlement                                                                                                                                                                                                                                     |                                             | Potential Capa      | acity                 | 705       |
| Surrounding Land Uses       | Open countryside and resid                                                                                                                                                                                                                             | ential                                      | Potential Net       | _                     | 705       |
| Physical Constraints        | Trees and hedges to field be<br>Ponds on site. Slightly undu<br>Overhead lines.                                                                                                                                                                        |                                             | Capacity            |                       |           |
| Policy Restrictions         | Green Belt. Area of Special Value.                                                                                                                                                                                                                     | County                                      | Potential Dens      | sity                  | 30        |
| Managing Constraints        | Consideration of agricultura Consideration of nature con value. Consideration of land value of the site. Transport Assessment likely to be requestive water runoff should calculated in accordance with Environment Agency guideling greenfield sites. | Determination<br>Capacity                   | of                  | Density<br>multiplier |           |
| Sustainability              |                                                                                                                                                                                                                                                        |                                             |                     |                       |           |
| Accessibility               | Access to be discussed with                                                                                                                                                                                                                            | n Highways.                                 | Total Complet       | ions                  | 0         |
| Other Information           |                                                                                                                                                                                                                                                        |                                             | Losses Comp         | leted                 | 0         |
| Brownfield / Greenfield     | Greenfield                                                                                                                                                                                                                                             |                                             | Remaining Lo        | sses                  | 0         |
| Suitability                 | Not Suitable                                                                                                                                                                                                                                           |                                             |                     |                       |           |
| Availability                | Marginal / Uncertain                                                                                                                                                                                                                                   |                                             | <b>Current Year</b> |                       | 0         |
| Achievability               | Achievable                                                                                                                                                                                                                                             |                                             | Years 1-5           |                       | 0         |
| Deliverability              | Not currently developable                                                                                                                                                                                                                              |                                             | Years 6-10          |                       | 0         |
| <b>Development Progress</b> | SHLAA Site                                                                                                                                                                                                                                             |                                             | Years 11-15         |                       | 0         |