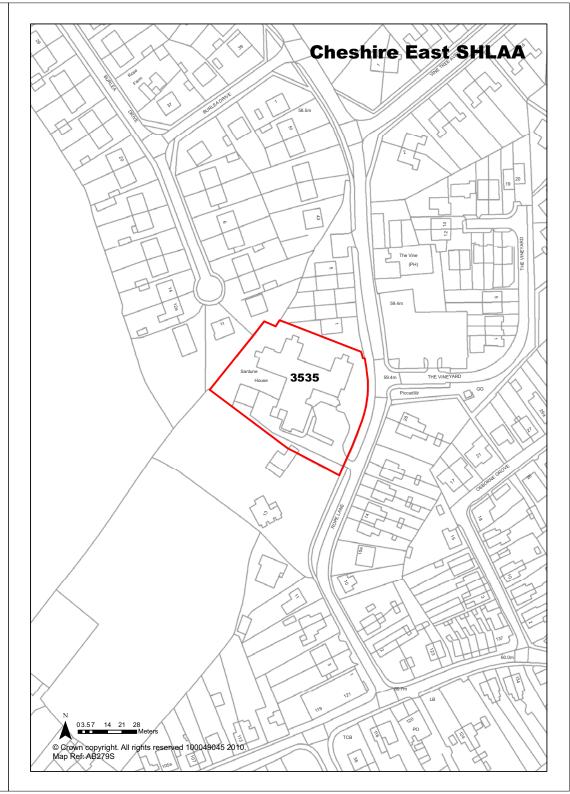

| Rei 3333                | SHAVINGTON, CW2 5DT                                                                                       |              |                           |                 |                                 |  |
|-------------------------|-----------------------------------------------------------------------------------------------------------|--------------|---------------------------|-----------------|---------------------------------|--|
| Town / Rural Shavingtor | 1                                                                                                         | Easting      | 369876                    | Northing        | 351977                          |  |
| Site Description        | Former Care Home                                                                                          |              | Site Size Net (           | ( <b>Ha</b> ) 0 | .34                             |  |
| Character of Area       | Residential                                                                                               |              | Potential Capa            | acity 1         | 2                               |  |
| Surrounding Land Uses   | Residential and open count                                                                                | ryside       | Potential Net             | 1               | 2                               |  |
| Physical Constraints    | Buildings on site. Hardstand Trees to boundary.                                                           |              |                           |                 |                                 |  |
| Policy Restrictions     | Within Shavington SZL                                                                                     |              | Potential Dens            | sity 3          | 2.35                            |  |
| Managing Constraints    | Consideration of trees on site. Consideration of surrounding uses if buildings on site are to be removed. |              | Determination of Capacity |                 | sased on<br>urrent<br>ermission |  |
| Sustainability          | Site is considered sustainal                                                                              | oly located. |                           |                 |                                 |  |
| Accessibility           | Access is considered possil be discussed with Highways                                                    |              | Total Complet             | tions 0         | 1                               |  |
| Other Information       | Potential for retention of train                                                                          | ning centre. | Losses Comp               | leted 0         |                                 |  |
| Brownfield / Greenfield | Brownfield                                                                                                |              | Remaining Lo              | sses 0          | ı                               |  |
| Suitability             | Suitable                                                                                                  |              |                           |                 |                                 |  |
| Availability            | Available                                                                                                 |              | <b>Current Year</b>       | 0               |                                 |  |
| Achievability           | Achievable                                                                                                |              | Years 1-5                 | 1               | 2                               |  |
| Deliverability          | Deliverable                                                                                               |              | Years 6-10                | 0               |                                 |  |