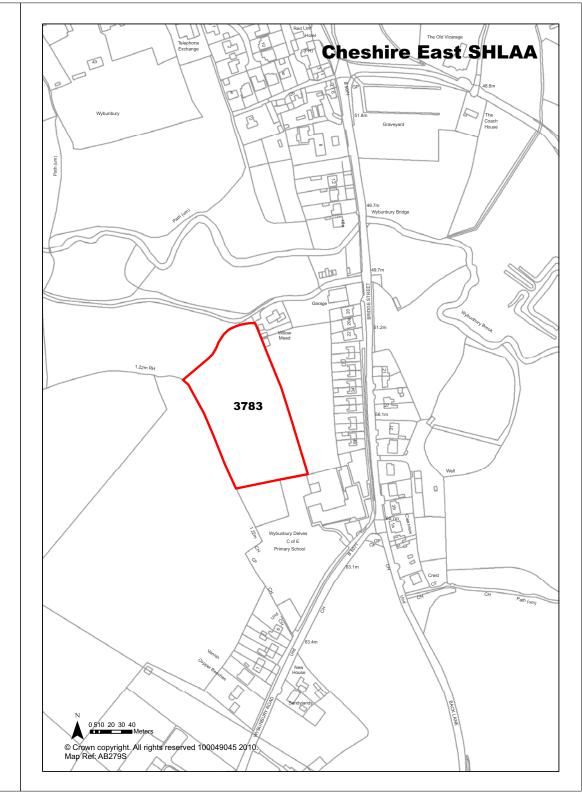

| Not currently developable                                                                                                                                                                    | Years 6-10                | 0                     |
| <b>Development Progress</b> | SHLAA Site                                                                                                                                                                                   | Years 11-15               | 0                     |
| Application Number:         |                                                                                                                                                                                              |                           |                       |





| Town / Rural Alderley Ed    | dge - Edge / Extension Easti                                                                                                                     | ng                                                                 | 385098              | Northin | ıg 379            | 9210 |
|-----------------------------|--------------------------------------------------------------------------------------------------------------------------------------------------|--------------------------------------------------------------------|---------------------|---------|-------------------|------|
| Site Description            | Agricultural land                                                                                                                                |