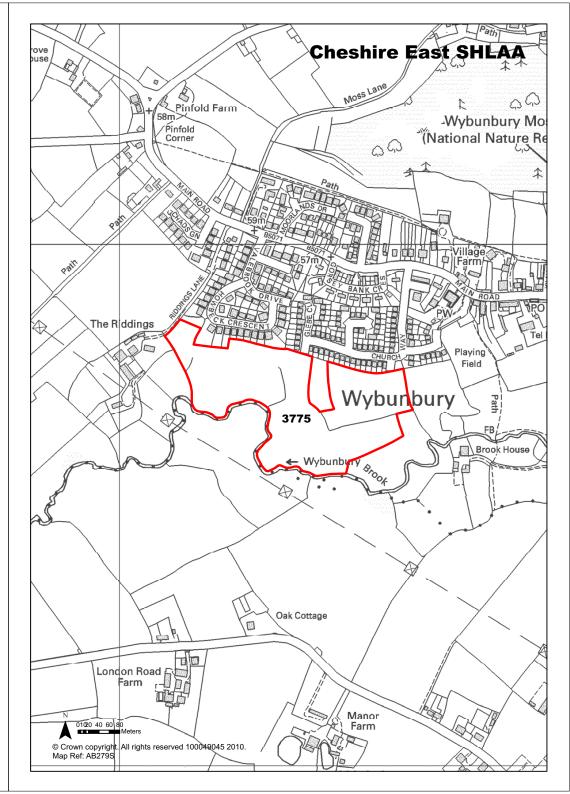

|
| Availability             | Available                                                                                                                                                                        | Current Year                 | 0                     |
| Achievability            | Not Achievable                                                                                                                                                                   | Years 1-5                    | 0                     |
| Deliverability           | Not currently developable                                                                                                                                                        | Years 6-10                   | 0                     |





Years 11-15

SHLAA Site

Development Progress

Application Number:

| Rei Sill                    | Oile Address                                                                                                                                           | Macclesfie                                                       | eld                 | iii Otiee             | it Site, |
|-----------------------------|--------------------------------------------------------------------------------------------------------------------------------------------------------|------------------------------------------------------------------|---------------------|-----------------------|----------|
| Town / Rural Macclesfiel    | d