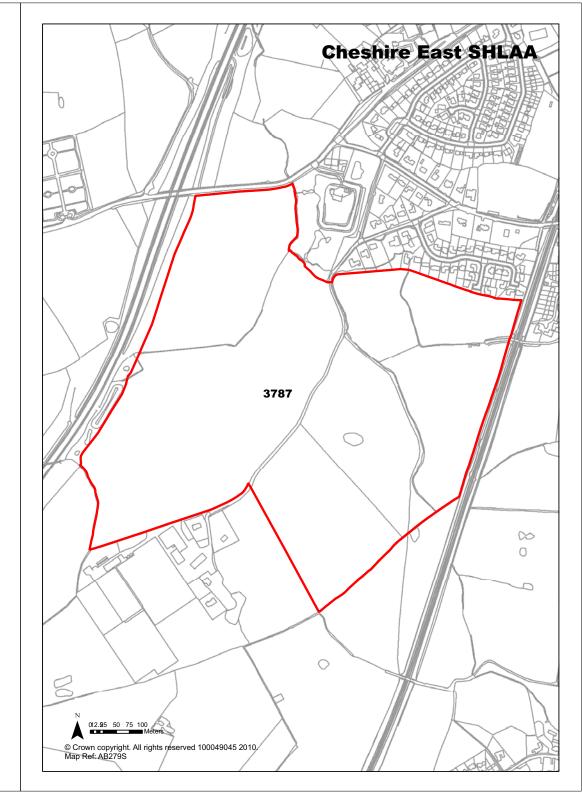

| <b>Ref</b> 3519             | Site Address                                                                                                                                                                                                             | Land to the Knutsford                     | e west of Par             | kgate l      | Lane,                 |
|-----------------------------|--------------------------------------------------------------------------------------------------------------------------------------------------------------------------------------------------------------------------|-------------------------------------------|---------------------------|--------------|-----------------------|
| Town / Rural Knutsford      | - Edge / Extension                                                                                                                                                                                                       | Easting                                   | 375942                    | Northin      | ng 379482             |
| Site Description            | Agricultural land                                                                                                                                                                                                        |                                           | Site Size Net (           | На)          | 15.97                 |
| Character of Area           | Edge of settlement.                                                                                                                                                                                                      |                                           | Potential Capa            | acity        | 480                   |
| Surrounding Land Uses       | Employment, open countrys and woodland                                                                                                                                                                                   | ide, railway                              | Potential Net             |              | 480                   |
| Physical Constraints        | Trees and hedges to field be Woodland adjacent to site.<br>Employment uses adjacent appears generally flat. Overl to boundary. Adjacent to the                                                                           | to site. Site<br>nead lines               | . ,                       |              |                       |
| Policy Restrictions         | Green Belt. Area of Special Value.                                                                                                                                                                                       | County                                    | Potential Dens            | sity         | 30.06                 |
| Managing Constraints        | Consideration of noise issue railway. Consideration of imadjacent employment uses. Assessment likely to be requesurface water runoff should calculated in accordance with Environment Agency guideling greenfield sites. | apct of<br>Transport<br>uired.<br>be<br>h | Determination<br>Capacity | ı <b>o</b> f | Density<br>multiplier |
| Sustainability              |                                                                                                                                                                                                                          |                                           |                           |              |                       |
| Accessibility               | Access to be discussed with                                                                                                                                                                                              | Highways.                                 | Total Complet             | ions         | 0                     |
| Other Information           |                                                                                                                                                                                                                          |                                           | Losses Comp               | leted        | 0                     |
| Brownfield / Greenfield     | Greenfield                                                                                                                                                                                                               |                                           | Remaining Lo              | sses         | 0                     |
| Suitability                 | Suitable - with policy change                                                                                                                                                                                            | )                                         |                           |              |                       |
| Availability                | Available                                                                                                                                                                                                                |                                           | Current Year              |              | 0                     |
| Achievability               | Achievable                                                                                                                                                                                                               |                                           | Years 1-5                 |              | 0                     |
| Deliverability              | Developable                                                                                                                                                                                                              |                                           | Years 6-10                |              | 125                   |
| <b>Development Progress</b> | SHLAA Site                                                                                                                                                                                                               |                                           | Years 11-15               |              | 250                   |