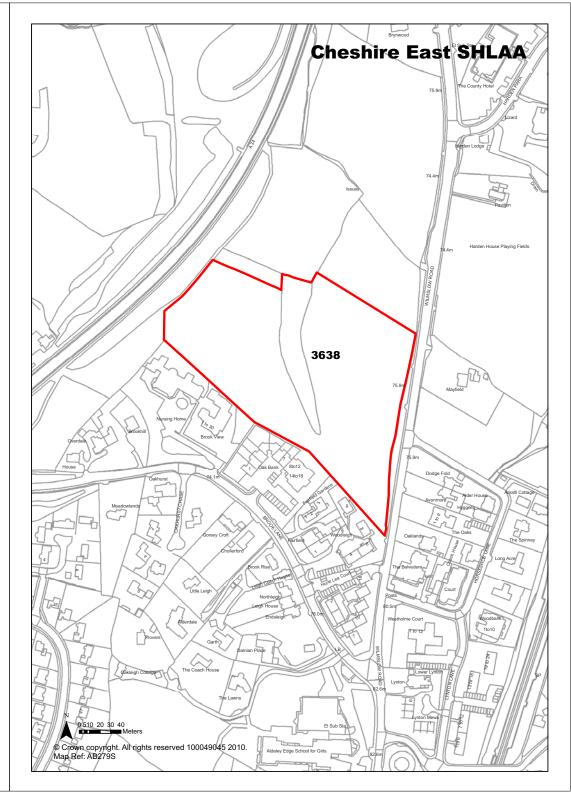

| <b>Ref</b> 3524             | Site Address                                                                                                                                                               | Land at Blackhill Farm, Bexton Ro<br>Knutsford |                           |             |                       |
|-----------------------------|----------------------------------------------------------------------------------------------------------------------------------------------------------------------------|------------------------------------------------|---------------------------|-------------|-----------------------|
| Town / Rural Knutsford -    | Edge / Extension                                                                                                                                                           | Easting                                        | 374396                    | Northi      | ng 377912             |
| Site Description            | Agricultural land                                                                                                                                                          |                                                | Site Size Net (           | На)         | 19.64                 |
| Character of Area           | Edge of settlement                                                                                                                                                         |                                                | Potential Capa            | acity       | 590                   |
| Surrounding Land Uses       | Open countryside, residentia school playing fields                                                                                                                         | al and                                         | Potential Net             |             | 590                   |
| Physical Constraints        | Trees and hedges to field be<br>Overhead lines to edge of si<br>with site. Adjacent to the rail                                                                            | ite. Pylon                                     | capacity                  |             |                       |
| Policy Restrictions         | Green Belt                                                                                                                                                                 |                                                | Potential Dens            | sity        | 30.04                 |
| Managing Constraints        | Transport Assessment likely required. Surface water rund be calculated in accordance Environment Agency guideli greenfield sites. Considerati noise impact of the railway. | off should<br>with<br>nes for                  | Determination<br>Capacity | ı <b>of</b> | Density<br>multiplier |
| Sustainability              |                                                                                                                                                                            |                                                |                           |             |                       |
| Accessibility               | Access to be discussed with                                                                                                                                                | Highways.                                      | Total Complet             | ions        | 0                     |
| Other Information           |                                                                                                                                                                            |                                                | Losses Comp               | leted       | 0                     |
| Brownfield / Greenfield     | Greenfield                                                                                                                                                                 |                                                | Remaining Lo              | sses        | 0                     |
| Suitability                 | Suitable - with policy change                                                                                                                                              | Э                                              |                           |             |                       |
| Availability                | Marginal / Uncertain                                                                                                                                                       |                                                | Current Year              |             | 0                     |
| Achievability               | Achievable                                                                                                                                                                 |                                                | Years 1-5                 |             | 0                     |
| Deliverability              | Developable                                                                                                                                                                |                                                | Years 6-10                |             | 125                   |
| <b>Development Progress</b> | SHLAA Site                                                                                                                                                                 |                                                | Years 11-15               |             | 250                   |

Cheshire East SHLAA

|                             | W                                                                                                                                               | 'ilmslow   |                           |        | ,                     |   |
|-----------------------------|-------------------------------------------------------------------------------------------------------------------------------------------------|------------|---------------------------|--------|-----------------------|---|
| Town / Rural Wilmslow -     | Edge / Extension                                                                                                                                | Easting    | 385520                    | Northi | ng 380220             | ) |
| Site Description            | Agricultural land                                                                                                                               |            | Site Size Net             | (Ha)   | 18.44                 |   |
| Character of Area           | Edge of settlement                                                                                                                              |            | Potential Cap             | acity  | 554                   |   |
| Surrounding Land Uses       | Open countryside and residentia                                                                                                                 | al         | Potential Net             |        | 554                   |   |
| Physical Constraints        | Trees and hedges to boundarie through the site.                                                                                                 | s. Path    | Capacity                  |        |                       |   |
| Policy Restrictions         | Green Belt.                                                                                                                                     |            | Potential Den             | sity   | 30.04                 |   |
| Managing Constraints        | Transport Assessment likely to required. Surface water runoff s be calculated in accordance wit Environment Agency guidelines greenfield sites. | hould<br>h | Determination<br>Capacity | n of   | Density<br>multiplier |   |
| Sustainability              |                                                                                                                                                 |            |                           |        |                       |   |
| Accessibility               | To be discussed with Highways                                                                                                                   |            | Total Comple              | tions  | 0                     |   |
| Other Information           |                                                                                                                                                 |            | Losses Comp               | leted  | 0                     |   |
| Brownfield / Greenfield     | Greenfield                                                                                                                                      |            | Remaining Lo              | sses   | 0                     |   |
| Suitability                 | Not Suitable                                                                                                                                    |            |                           |        |                       |   |
| Availability                | Marginal / Uncertain                                                                                                                            |            | Current Year              |        | 0                     |   |
| Achievability               | Not Achievable                                                                                                                                  |            | Years 1-5                 |        | 0                     |   |
| Deliverability              | Not currently developable                                                                                                                       |            | Years 6-10                |        | 0                     |   |
| <b>Development Progress</b> | SHLAA Site                                                                                                                                      |            | Years 11-15               |        | 0                     |   |