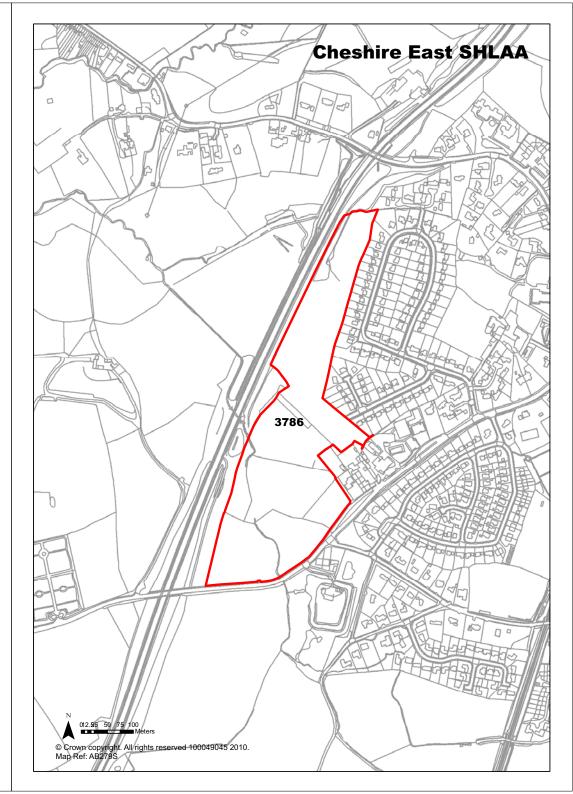

|         | 0                     |
| Deliverability              | Developable                                                                                                                                                                                                                                                |                          | Years 6-10                |         | 125                   |
| <b>Development Progress</b> | SHLAA Site                                                                                                                                                                                                                                                 |                          | Years 11-15               |         | 168                   |





| <b>Ref</b> 3787             | Site Address                                                                                                                                                                                                                  | Land at Ryleys Farm, Alderley Edge (South East)      |                           |                       |  |
|-----------------------------|-------------------------------------------------------------------------------------------------------------------------------------------------------------------------------------------------------------------------------|------------------------------------------------------|---------------------------|-----------------------|--|
| Town / Rural Alderley Ed    | dge - Edge / Extension