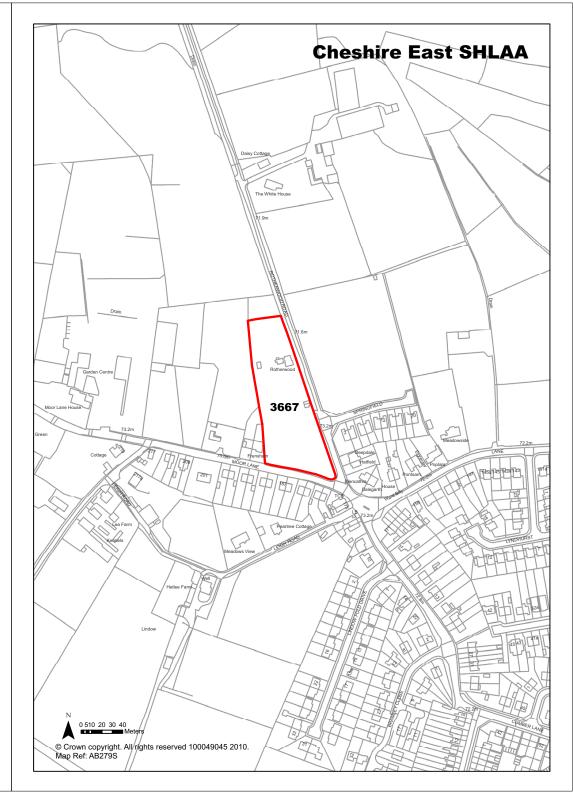

| Years 1-5          | 0                     |  |
| Deliverability              | Developable                                                                                                 |                                                                                                                                                  | Years 6-10         | 22                    |  |
| <b>Development Progress</b> | SHLAA Site                                                                                                  |                                                                                                                                                  | Years 11-15        | 0                     |  |





| <b>Ref</b> 3678             | Site Address                                                                                                                                                                                                                                                                                                             |            | een Alderley<br>east of A34 | / Edge  | and                   |
|-----------------------------|--------------------------------------------------------------------------------------------------------------------------------------------------------------------------------------------------------------------------------------------------------------------------------------------------------------------------|------------|-------------