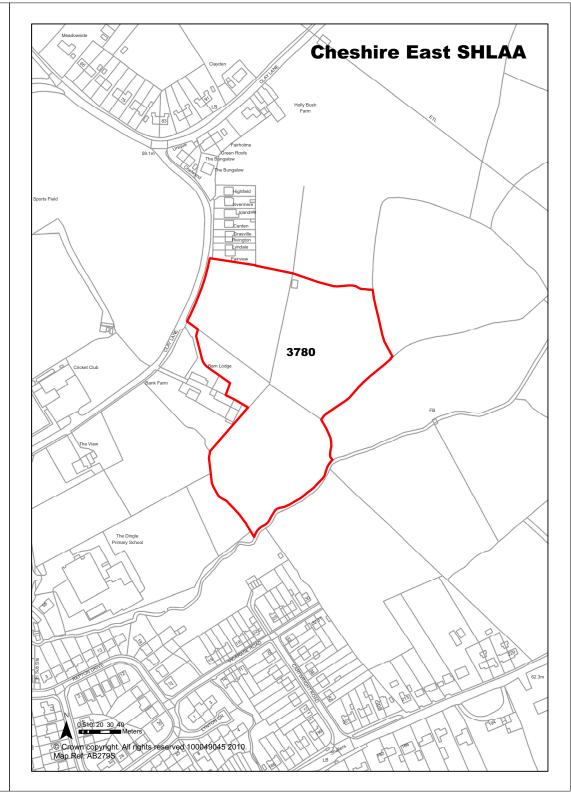

| 0                     |
| Achievability               | Not Achievable                                                                                                                        |         | Years 1-5                 |         | 0                     |
| Deliverability              | Not currently developable                                                                                                             |         | Years 6-10                |         | 0                     |
| <b>Development Progress</b> | SHLAA Site                                                                                                                            |         | Years 11-15               |         | 0                     |

Land at Clay Lane, Haslington.

Site Address



**Ref** 3780

|                    |                                                                               | KI                                                                                                                                  | iutsioiu i  | toau, Crieno              | iiu     |     |                  |
|--------------------|-------------------------------------------------------------------------------|-------------------------------------------------------------------------------------------------------------------------------------|-------------|---------------------------|---------|-----|------------------|
| Town / Rural C     | Chelford - E                                                                  | dge / Extension