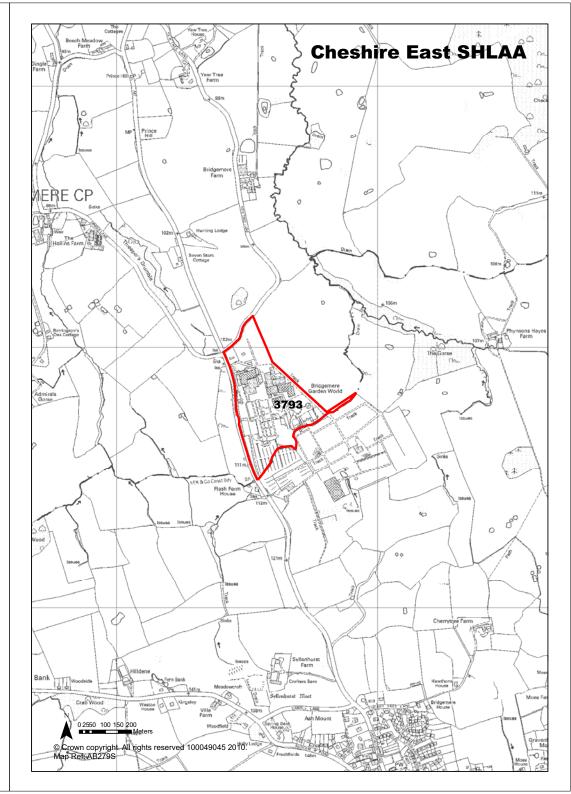

Land north of Knutsford Road, Knutsford

Years 11-15

00-

**Cheshire East SHLAA** 

**Development Progress** 

**Application Number:** 

SHLAA Site

**Ref** 3520

| 1101 0021                | 011071001000                                                                                                                                     | ina ooan   | . or randiolore           | i i toda, i | Tratoror C          |
|--------------------------|--------------------------------------------------------------------------------------------------------------------------------------------------|------------|---------------------------|-------------|---------------------|
| Town / Rural Knutsford - | Edge / Extension                                                                                                                                 | Easting    | 377176                    | Northing    | 379371              |
| Site Description         | Agricultural land                                                                                                                                |            | Site Size Net (I          | Ha) 13      | 3.56                |
| Character of Area        | Edge of settlement                                                                                                                               |            | Potential Capa            | city 40     | 07                  |
| Surrounding Land Uses    | Open coutnryside, woodland an commercial                                                                                                         | d          | Potential Net             | 40          | 07                  |
| Physical Constraints     | Trees and hedges to field bound                                                                                                                  | laries     | oupuo.ij                  |             |                     |
| Policy Restrictions      | Green Belt                                                                                                                                       |            | Potential Dens            | sity 30     | 0.01                |
| Managing Constraints     | Transport Assessment likely to required. Surface water runoff s be calculated in accordance with Environment Agency guidelines greenfield sites. | hould<br>า | Determination<br>Capacity |             | ensity<br>ultiplier |
| Sustainability           |                                                                                                                                                  |            |                           |             |                     |
| Accessibility            | Access to be discussed with Hig                                                                                                                  | hways      | Total Completi            | ions 0      |                     |
| Other Information        |                                                                                                                                                  |            | Losses Compl              | leted 0     |                     |
| Brownfield / Greenfield  | Greenfield                                                                                                                                       |            | Remaining Los             | sses 0      |                     |
| Suitability              | Not Suitable                                                                                                                                     |            |                           |             |                     |
| Availability             | Marginal / Uncertain                                                                                                                             |            | <b>Current Year</b>       | 0           |                     |
| Achievability            | Not Achievable                                                                                                                                   |            | Years 1-5                 | 0           |                     |

Not currently developable

SHLAA Site

Land south of Knutsford Road, Knutsford

Years 6-10

**Years 11-15** 

Cheshing East

0

Sewage Works **Cheshire East SHLAA** 