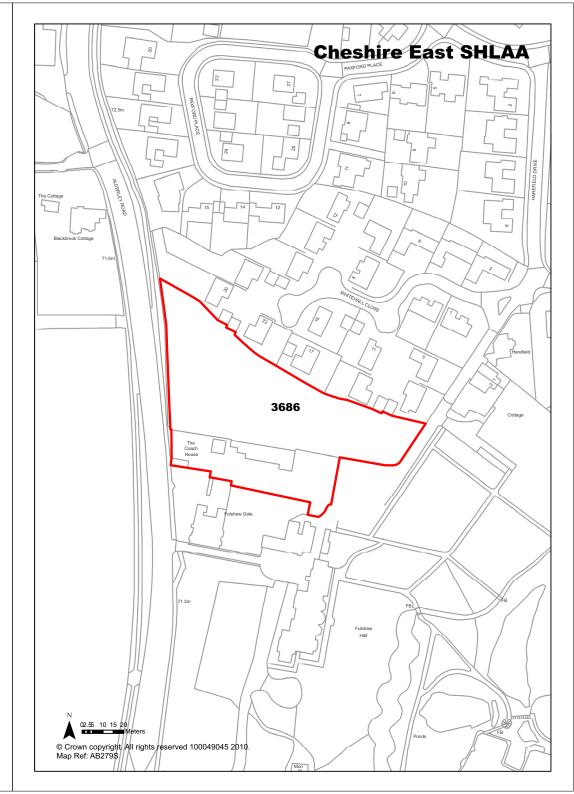

|                                                  | Years 1-5                    | 0                     |  |
| Deliverability              | Developable                                                                                                                                            |                                                  | Years 6-10                   | 20                    |  |
| <b>Development Progress</b> | SHLAA Site                                                                                                                                             |                                                  | Years 11-15                  | 0                     |  |





| Town / Rural Mobberley  | - Edge / Extension                                                                                                                                     | Easting | 377420                    | Northi | ng 379806             |  |
|-------------------------|--------------------------------------------------------------------------------------------------------------------------------------------------------|---------|---------------------------|--------|-----------------------|--|
| Site Description        | Agricultural land                                                                                                                                      |         | Site Size Net (           | (Ha)   | 3.49                  |  |
| Character of Area       | Ope