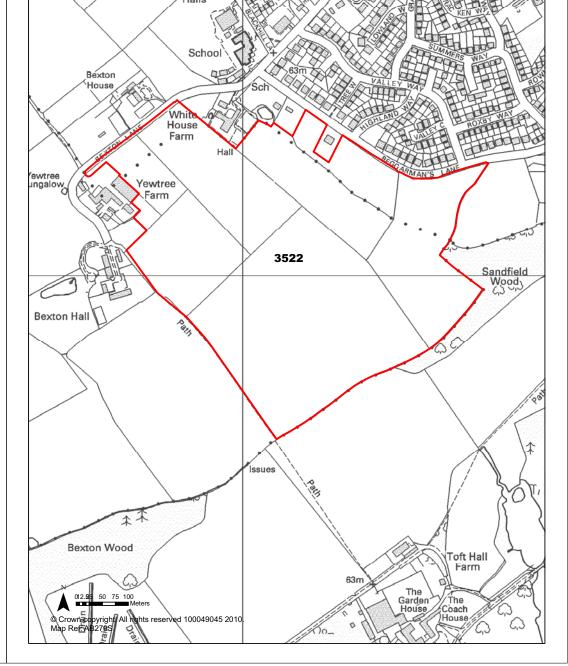

**Ref** 3521

Deliverability

**Development Progress** 

| <b>Ref</b> 3522         | Site Address                                                                                                                   | Land to the south east of Bexton Lar<br>Knutsford |                           |          |                       |  |
|-------------------------|--------------------------------------------------------------------------------------------------------------------------------|---------------------------------------------------|---------------------------|----------|-----------------------|--|
| Town / Rural Knutsford  | - Edge / Extension                                                                                                             | Easting                                           | 375098 N                  | Northing | 377039                |  |
| Site Description        | Agricultural land                                                                                                              |                                                   | Site Size Net (H          | a) 2     | 7.53                  |  |
| Character of Area       | Edge of settlement                                                                                                             |                                                   | Potential Capac           | city 8   | 26                    |  |
| Surrounding Land Uses   | Open countryside and resid                                                                                                     | lential                                           | Potential Net             | 8        | 26                    |  |
| Physical Constraints    | Trees and hedges to field b<br>Overhead lines to edge of s<br>Woodland to southern bour                                        | site.                                             | Capacity                  |          |                       |  |
| Policy Restrictions     | Green Belt                                                                                                                     |                                                   | Potential Densi           | ty 3     | 0                     |  |
| Managing Constraints    | Transport Assessment likel required. Surface water run be calculated in accordance Environment Agency guidel greenfield sites. | off should<br>with                                | Determination of Capacity |          | Density<br>nultiplier |  |
| Sustainability          |                                                                                                                                |                                                   |                           |          |                       |  |
| Accessibility           | Access to be discussed with                                                                                                    | h Highways                                        | Total Completion          | ons 0    |                       |  |
| Other Information       |                                                                                                                                |                                                   | Losses Comple             | eted 0   |                       |  |
| Brownfield / Greenfield | Greenfield                                                                                                                     |                                                   | Remaining Los             | ses 0    |                       |  |
| Suitability             | Suitable - with policy chang                                                                                                   | е                                                 |                           |          |                       |  |
| Availability            | Marginal / Uncertain                                                                                                           |                                                   | Current Year              | 0        |                       |  |
| Achievability           | Achievable                                                                                                                     |                                                   | Years 1-5                 | 0        |                       |  |
| Deliverability          | Developable                                                                                                                    |                                                   | Years 6-10                | 1        | 25                    |  |
| Development Progress    | SHLAA Site                                                                                                                     |                                                   | Years 11-15               | 2        | 50                    |  |