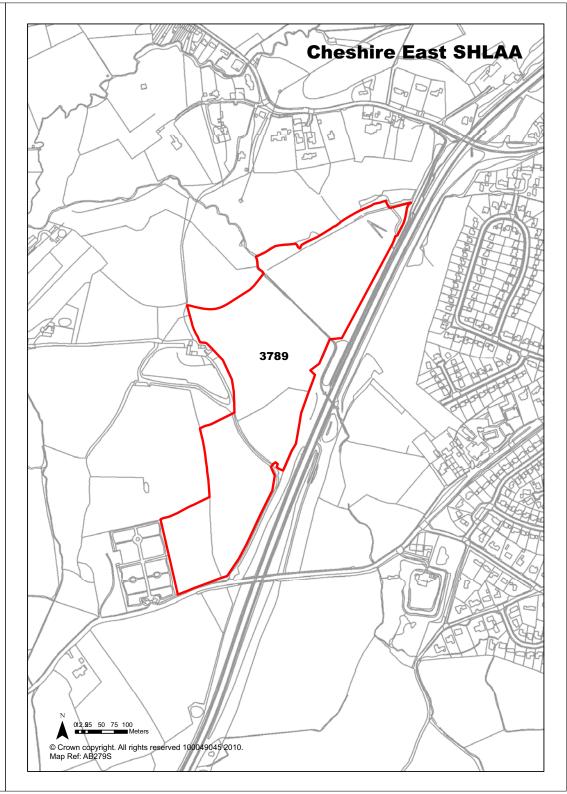

| 1101 0021                | 011071001000                                                                                                                                     | ina ooan   | . or randiolore           | i i toda, i | Tratoror C          |
|--------------------------|--------------------------------------------------------------------------------------------------------------------------------------------------|------------|---------------------------|-------------|---------------------|
| Town / Rural Knutsford - | Edge / Extension                                                                                                                                 | Easting    | 377176                    | Northing    | 379371              |
| Site Description         | Agricultural land                                                                                                                                |            | Site Size Net (I          | Ha) 13      | 3.56                |
| Character of Area        | Edge of settlement                                                                                                                               |            | Potential Capa            | city 40     | 07                  |
| Surrounding Land Uses    | Open coutnryside, woodland an commercial                                                                                                         | d          | Potential Net             | 40          | 07                  |
| Physical Constraints     | Trees and hedges to field bound                                                                                                                  | laries     | oupuo.ij                  |             |                     |
| Policy Restrictions      | Green Belt                                                                                                                                       |            | Potential Dens            | sity 30     | 0.01                |
| Managing Constraints     | Transport Assessment likely to required. Surface water runoff s be calculated in accordance with Environment Agency guidelines greenfield sites. | hould<br>า | Determination<br>Capacity |             | ensity<br>ultiplier |
| Sustainability           |                                                                                                                                                  |            |                           |             |                     |
| Accessibility            | Access to be discussed with Hig                                                                                                                  | hways      | Total Completi            | ions 0      |                     |
| Other Information        |                                                                                                                                                  |            | Losses Compl              | leted 0     |                     |
| Brownfield / Greenfield  | Greenfield                                                                                                                                       |            | Remaining Los             | sses 0      |                     |
| Suitability              | Not Suitable                                                                                                                                     |            |                           |             |                     |
| Availability             | Marginal / Uncertain                                                                                                                             |            | <b>Current Year</b>       | 0           |                     |
| Achievability            | Not Achievable                                                                                                                                   |            | Years 1-5                 | 0           |                     |

Not currently developable

SHLAA Site

Land south of Knutsford Road, Knutsford

Years 6-10

**Years 11-15** 

Cheshing East

0

Sewage Works **Cheshire East SHLAA** 