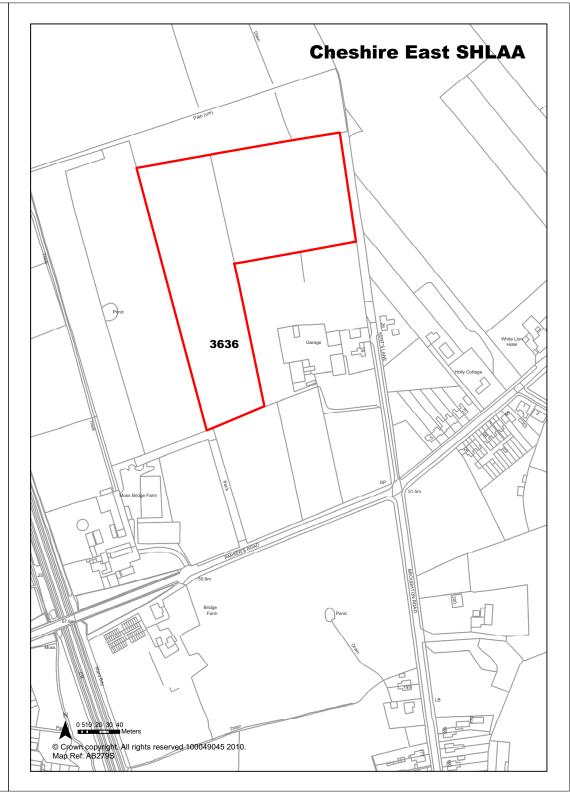

| Years 1-5                 |         | 0                     |
| Deliverability              | Not currently developable                                                                                                                                                              |                                                            | Years 6-10                |         | 0                     |
| <b>Development Progress</b> | SHLAA Site                                                                                                                                                                             |                                                            | Years 11-15               |         | 0                     |





| <b>Ref</b> 3637             | Site Address Land off Parker Road (Part 2),<br>Coppenhall, Crewe                                                                                                                                   |             |                             |                        |  |
|-----------------------------|----------------------------------------------------------------------------------------------------------------------------------------------------------------------------------------------------|-------------|-----------------------------|------------------------|--|
| Town / Rural Crewe - Ed     | lge / Extension