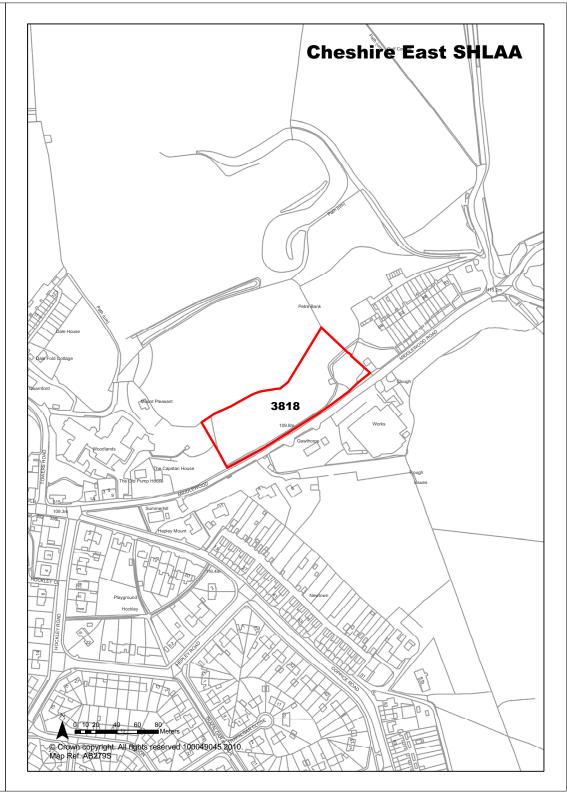

| 1101 0021                | 011071001000                                                                                                                                     | ina ooan   | . or randiolore           | i i toda, i | Tratoror C          |
|--------------------------|--------------------------------------------------------------------------------------------------------------------------------------------------|------------|---------------------------|-------------|---------------------|
| Town / Rural Knutsford - | Edge / Extension                                                                                                                                 | Easting    | 377176                    | Northing    | 379371              |
| Site Description         | Agricultural land                                                                                                                                |            | Site Size Net (I          | Ha) 13      | 3.56                |
| Character of Area        | Edge of settlement                                                                                                                               |            | Potential Capa            | city 40     | 07                  |
| Surrounding Land Uses    | Open coutnryside, woodland an commercial                                                                                                         | d          | Potential Net             | 40          | 07                  |
| Physical Constraints     | Trees and hedges to field bound                                                                                                                  | laries     | oupuo.ij                  |             |                     |
| Policy Restrictions      | Green Belt                                                                                                                                       |            | Potential Dens            | sity 30     | 0.01                |
| Managing Constraints     | Transport Assessment likely to required. Surface water runoff s be calculated in accordance with Environment Agency guidelines greenfield sites. | hould<br>า | Determination<br>Capacity |             | ensity<br>ultiplier |
| Sustainability           |                                                                                                                                                  |            |                           |             |                     |
| Accessibility            | Access to be discussed with Hig                                                                                                                  | hways      | Total Completi            | ions 0      |                     |
| Other Information        |                                                                                                                                                  |            | Losses Compl              | leted 0     |                     |
| Brownfield / Greenfield  | Greenfield                                                                                                                                       |            | Remaining Los             | sses 0      |                     |
| Suitability              | Not Suitable                                                                                                                                     |            |                           |             |                     |
| Availability             | Marginal / Uncertain                                                                                                                             |            | <b>Current Year</b>       | 0           |                     |
| Achievability            | Not Achievable                                                                                                                                   |            | Years 1-5                 | 0           |                     |

Not currently developable

SHLAA Site

Land south of Knutsford Road, Knutsford

Years 6-10

**Years 11-15** 

Cheshing East

0

Sewage Works **Cheshire East SHLAA** 