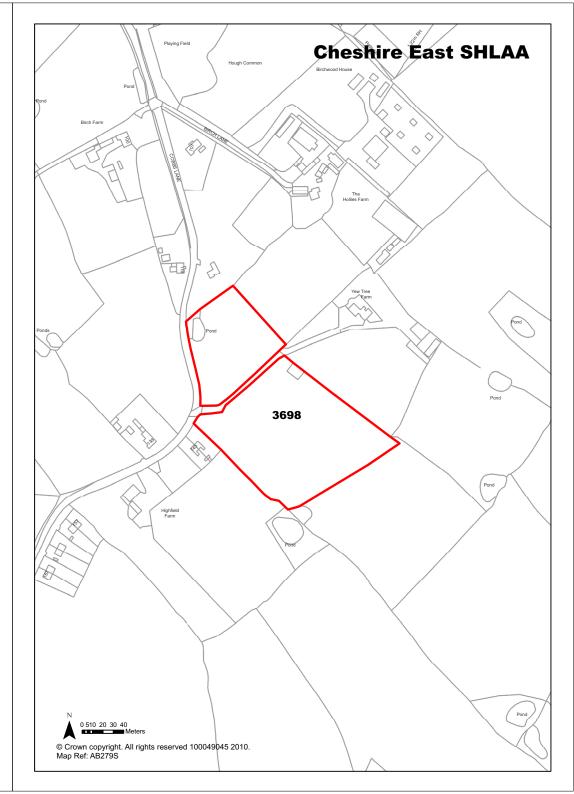

|                     | <b>Current Year</b>       |         | 0                     |
| Achievability               | Not Achievable                                                                                                  |                     | Years 1-5                 |         | 0                     |
| Deliverability              | Not currently developable                                                                                       |                     | Years 6-10                |         | 0                     |
| <b>Development Progress</b> | SHLAA Site                                                                                                      |                     | Years 11-15               |         | 0                     |

Cheshive East



| Cito / idai oco                                                                                                                                  | Bradiora Edilo, 1400                                                                                                                                                                                                                                                                                                                                                                                             | noi 7 lidonoy