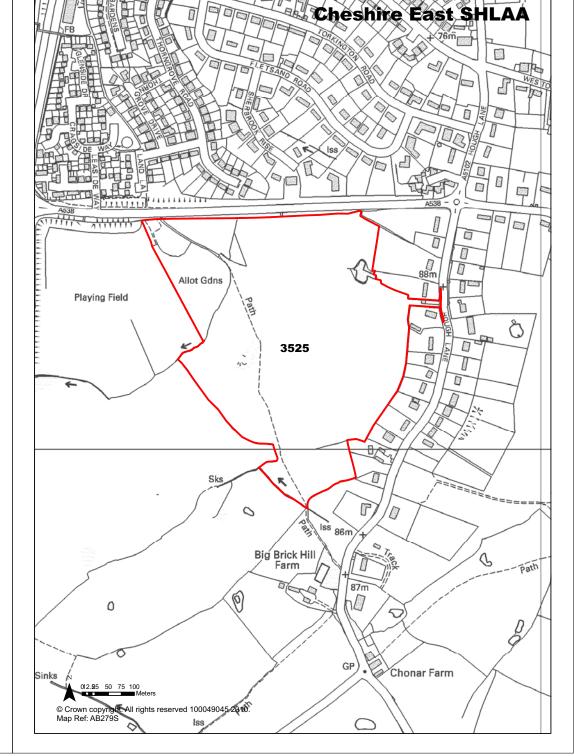

Land to the south of Prestbury Road,

**Ref** 3525

|                             | Ave                                                                                                                                                                                                                                    | nue, Ha                               | andforth                  |         |                       |
|-----------------------------|----------------------------------------------------------------------------------------------------------------------------------------------------------------------------------------------------------------------------------------|---------------------------------------|---------------------------|---------|-----------------------|
| Town / Rural Handforth -    | Edge / Extension                                                                                                                                                                                                                       | asting                                | 384703 N                  | Northin | g 382685              |
| Site Description            | Playing pitches                                                                                                                                                                                                                        |                                       | Site Size Net (H          | a)      | 4.89                  |
| Character of Area           | Settlement edge                                                                                                                                                                                                                        |                                       | Potential Capac           | city    | 147                   |
| Surrounding Land Uses       | Residential and open countryside.                                                                                                                                                                                                      |                                       | Potential Net             | _       | 147                   |
| Physical Constraints        | Site currently used as playing pitcl Flood lighting on site. Site general flat. Adjacent to the railway. Trees boundaries.                                                                                                             | laying pitches. Capacity te generally |                           |         |                       |
| Policy Restrictions         | Green Belt. Identified as existing of space.                                                                                                                                                                                           | pen                                   | Potential Densi           | ty      | 30.06                 |
| Managing Constraints        | Protection or replacement of existi open space. Transport Assessmen likely to be required. Surface water unoff should be calculated in accordance with Environment Age guidelines for greenfield sites. Consideration of noise issues. | r<br>r                                | Determination of Capacity | of      | Density<br>multiplier |
| Sustainability              | Site is considered sustainably local                                                                                                                                                                                                   | ated.                                 |                           |         |                       |
| Accessibility               | Access to be discussed with High                                                                                                                                                                                                       | ways.                                 | Total Completion          | ons     | 0                     |
| Other Information           |                                                                                                                                                                                                                                        |                                       | Losses Comple             | ted     | 0                     |
| Brownfield / Greenfield     | Greenfield                                                                                                                                                                                                                             |                                       | Remaining Los             | ses     | 0                     |
| Suitability                 | Not Suitable                                                                                                                                                                                                                           |                                       |                           |         |                       |
| Availability                | Not Available                                                                                                                                                                                                                          |                                       | <b>Current Year</b>       |         | 0                     |
| Achievability               | Not Achievable                                                                                                                                                                                                                         |                                       | Years 1-5                 |         | 0                     |
| Deliverability              | Not currently developable                                                                                                                                                                                                              |                                       | Years 6-10                |         | 0                     |
| <b>Development Progress</b> | SHLAA Site                                                                                                                                                                                                                             |                                       | Years 11-15               |         | 0                     |