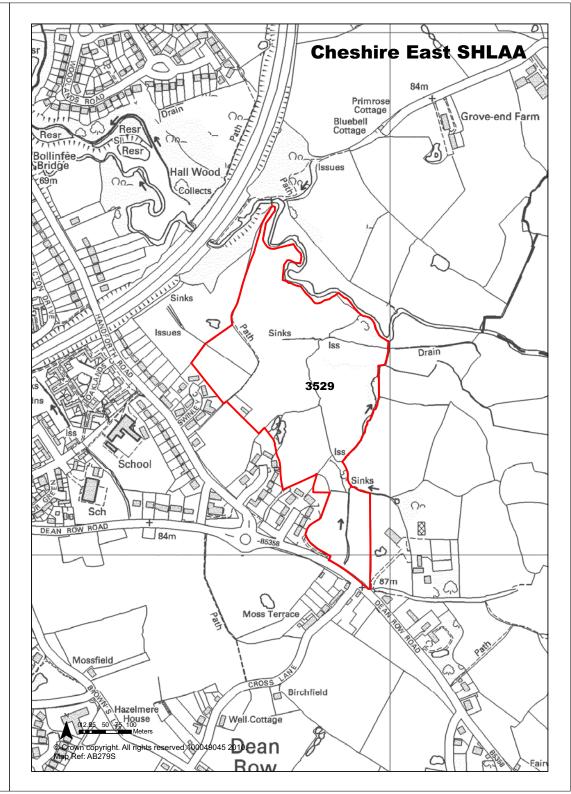

|                             | Woodford Road, Wilmslow                                                                                     |                                                                                                                                                                                                          |                |         |                       |  |
|-----------------------------|-------------------------------------------------------------------------------------------------------------|----------------------------------------------------------------------------------------------------------------------------------------------------------------------------------------------------------|----------------|---------|-----------------------|--|
| Town / Rural Wilmslow -     | Edge / Extension                                                                                            | Easting                                                                                                                                                                                                  | 387311         | Northin | g 381715              |  |
| Site Description            | Agricultural land                                                                                           | gricultural land Site S                                                                                                                                                                                  |                | (Ha)    | 8.99                  |  |
| Character of Area           | Edge of settlement / open count                                                                             | ryside                                                                                                                                                                                                   | Potential Capa | acity   | 270                   |  |
| Surrounding Land Uses       | Open countryside and some res                                                                               | idential                                                                                                                                                                                                 | Potential Net  |         | 270                   |  |
| Physical Constraints        | Trees and hedges to field boundaries.<br>Area of woodland to north west part of<br>site. Path through site. |                                                                                                                                                                                                          | Capacity       |         |                       |  |
| Policy Restrictions         | Green Belt                                                                                                  |                                                                                                                                                                                                          | Potential Dens | sity    | 30.03                 |  |
| Managing Constraints        | value. Transport Assessment lik<br>be required. Surface water runo<br>should be calculated in accorda       | Consideration of nature conservation value. Transport Assessment likely to be required. Surface water runoff should be calculated in accordance with Environment Agency guidelines for greenfield sites. |                |         | Density<br>multiplier |  |
| Sustainability              |                                                                                                             |                                                                                                                                                                                                          |                |         |                       |  |
| Accessibility               | Access to be discussed with Hig                                                                             | ıhways.                                                                                                                                                                                                  | Total Complet  | tions   | 0                     |  |
| Other Information           |                                                                                                             |                                                                                                                                                                                                          | Losses Comp    | leted   | 0                     |  |
| Brownfield / Greenfield     | Greenfield                                                                                                  |                                                                                                                                                                                                          | Remaining Lo   | sses    | 0                     |  |
| Suitability                 | Suitable - with policy change                                                                               |                                                                                                                                                                                                          |                |         |                       |  |
| Availability                | Marginal / Uncertain                                                                                        |                                                                                                                                                                                                          | Current Year   |         | 0                     |  |
| Achievability               | Achievable                                                                                                  |                                                                                                                                                                                                          | Years 1-5      |         | 0                     |  |
| Deliverability              | Developable                                                                                                 |                                                                                                                                                                                                          | Years 6-10     |         | 125                   |  |
| <b>Development Progress</b> | SHLAA Site                                                                                                  |                                                                                                                                                                                                          | Years 11-15    |         | 145                   |  |