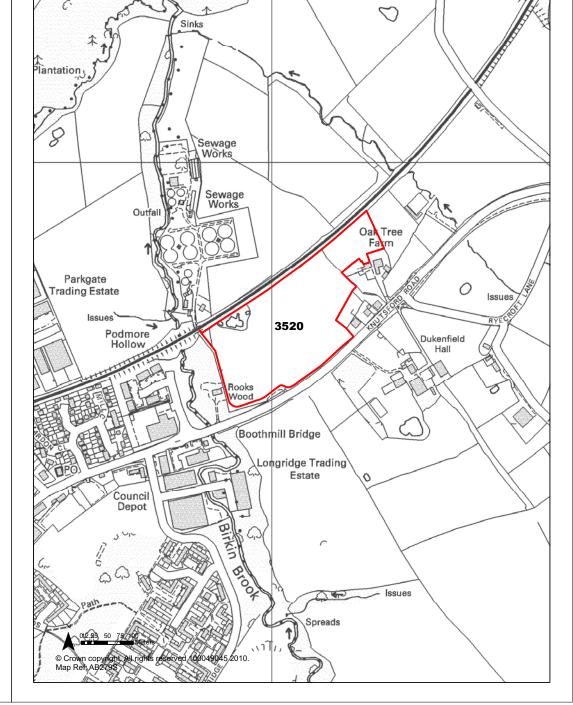

Land north of Knutsford Road, Knutsford

Years 11-15

00-

**Cheshire East SHLAA** 

**Development Progress** 

**Application Number:** 

SHLAA Site

**Ref** 3520