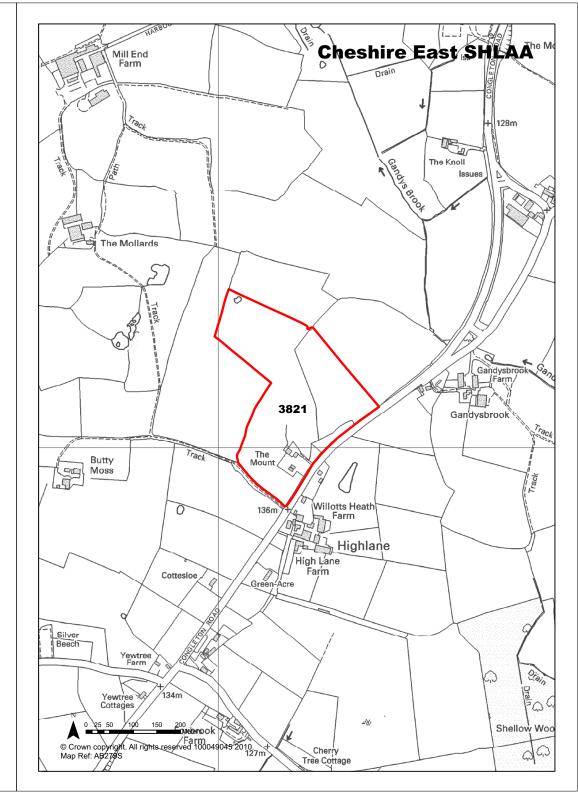

|                                                                           | Years 1-5                    |         | 0                    |
| Deliverability          | Not currently developable                                                                                                                        |                                                                           | Years 6-10                   |         | 0                    |
| Development Progress    | SHLAA Site                                                                                                                                       |                                                                           | Years 11-15                  |         | 0                    |





| Town / Rural Smaller Vi     | llages                                                                                                                         | Easting        | 383733                    | Northing | 384052                |
|-----------------------------|--------------------------------------------------------------------------------------------------------------------------------|----------------|---------------------------|----------|-----------------------|
| Site Description            | Agricultural land                                                                                                              |                | Site Size Net (           | (Ha)     | 5.78                  |
| Character of Area           | Rural