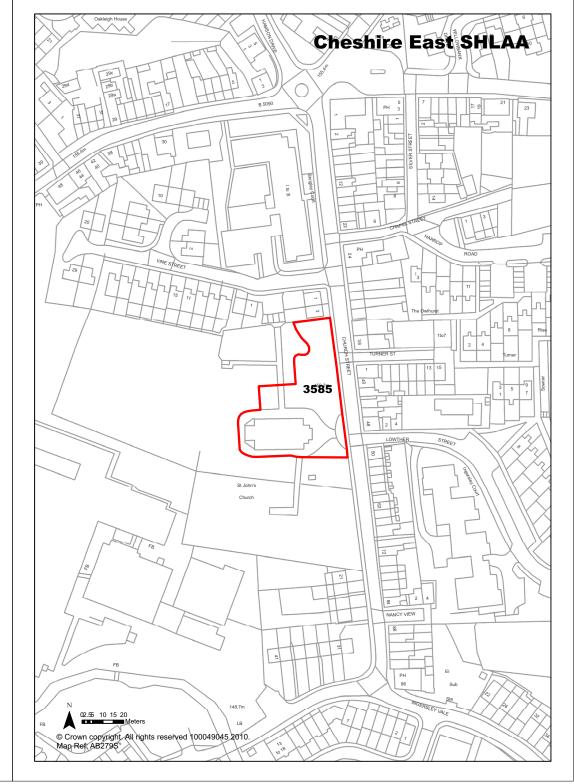

|                                                       | Years 1-5                 | 13                          |  |
| Deliverability          | Deliverable                                                                                                                                                                              |                                                       | Years 6-10                | 0                           |  |
| Development Progress    | Full Permission                                                                                                                                                                          |                                                       | Years 11-15               | 0                           |  |





10/2927M

| <b>Ref</b> 3636             | Site Address                                                                                                                                                                           | ddress Land off Parkers Road (Part 1),<br>Coppenhall Crewe |                           |         |                       |
|-----------------------------|----------------------------------------------------------------------------------------------------------------------------------------------------------------------------------------|------------------------------------------------------------|---------------------------|---------|-----------------------|
| Town / Rural Crewe - Ed     | lge / Extension