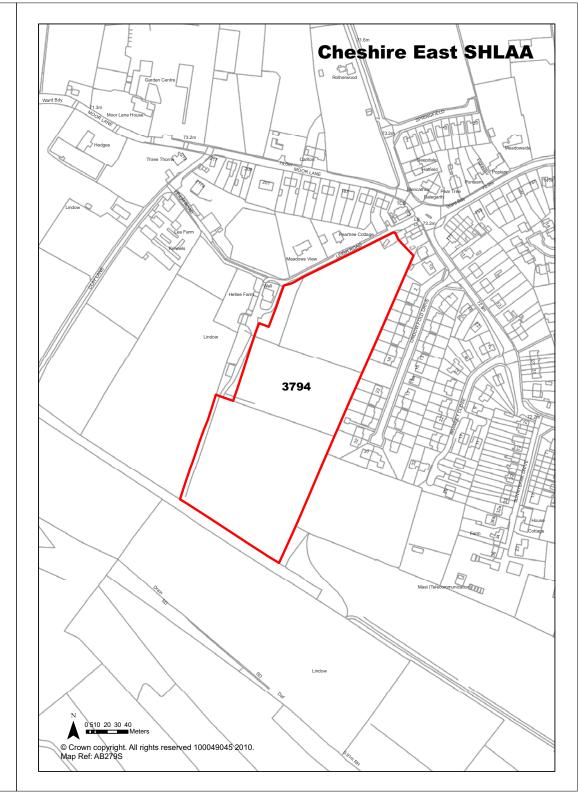

**Ref** 3521

Deliverability

**Development Progress** 

| <b>Ref</b> 3522         | Site Address                                                                                                                   | Land to the south east of Bexton Lar<br>Knutsford |                           |          |                       |  |
|-------------------------|--------------------------------------------------------------------------------------------------------------------------------|---------------------------------------------------|---------------------------|----------|-----------------------|--|
| Town / Rural Knutsford  | - Edge / Extension                                                                                                             | Easting                                           | 375098 N                  | Northing | 377039                |  |
| Site Description        | Agricultural land                                                                                                              |                                                   | Site Size Net (H          | a) 2     | 7.53                  |  |
| Character of Area       | Edge of settlement                                                                                                             |                                                   | Potential Capac           | city 8   | 26                    |  |
| Surrounding Land Uses   | Open countryside and resid                                                                                                     | lential                                           | Potential Net             | 8        | 26                    |  |
| Physical Constraints    | Trees and hedges to field b<br>Overhead lines to edge of s<br>Woodland to southern bour                                        | site.                                             | Capacity                  |          |                       |  |
| Policy Restrictions     | Green Belt                                                                                                                     |                                                   | Potential Densi           | ty 3     | 0                     |  |
| Managing Constraints    | Transport Assessment likel required. Surface water run be calculated in accordance Environment Agency guidel greenfield sites. | off should<br>with                                | Determination of Capacity |          | Density<br>nultiplier |  |
| Sustainability          |                                                                                                                                |                                                   |                           |          |                       |  |
| Accessibility           | Access to be discussed with                                                                                                    | h Highways                                        | Total Completion          | ons 0    |                       |  |
| Other Information       |                                                                                                                                |                                                   | Losses Comple             | eted 0   |                       |  |
| Brownfield / Greenfield | Greenfield                                                                                                                     |                                                   | Remaining Los             | ses 0    |                       |  |
| Suitability             | Suitable - with policy chang                                                                                                   | е                                                 |                           |          |                       |  |
| Availability            | Marginal / Uncertain                                                                                                           |                                                   | Current Year              | 0        |                       |  |
| Achievability           | Achievable                                                                                                                     |                                                   | Years 1-5                 | 0        |                       |  |
| Deliverability          | Developable                                                                                                                    |                                                   | Years 6-10                | 1        | 25                    |  |
| Development Progress    | SHLAA Site                                                                                                                     |                                                   | Years 11-15               | 2        | 50                    |  |

Cheshire East SHLAA

| <b>Ref</b> 3523             | Site Address                                                                                                                                                            | Land to the north west of Bexton Lan<br>Knutsford |                           |         |                       |  |
|-----------------------------|-------------------------------------------------------------------------------------------------------------------------------------------------------------------------|---------------------------------------------------|---------------------------|---------|-----------------------|--|
| Town / Rural Knutsford -    | Edge / Extension                                                                                                                                                        | Easting                                           | 374743                    | Northin | g 377497              |  |
| Site Description            | Agricultural land                                                                                                                                                       |                                                   | Site Size Net (           | (Ha)    | 15.28                 |  |
| Character of Area           | Edge of settlement                                                                                                                                                      |                                                   | Potential Capa            | acity   | 459                   |  |
| Surrounding Land Uses       | Open countryside and resid                                                                                                                                              | ential                                            | Potential Net             |         | 459                   |  |
| Physical Constraints        | Trees and hedges to field be Adjacent to the railway. Over through site.                                                                                                |                                                   | Capacity                  |         |                       |  |
| Policy Restrictions         | Green Belt                                                                                                                                                              |                                                   | Potential Density         |         |                       |  |
| Managing Constraints        | Transport Assessment likely required. Surface water runded calculated in accordance Environment Agency guidel greenfield sites. Considerationise impact of the railway. | off should<br>with<br>ines for                    | Determination<br>Capacity | of      | Density<br>multiplier |  |
| Sustainability              |                                                                                                                                                                         |                                                   |                           |         |                       |  |
| Accessibility               | Access to be discussed with                                                                                                                                             | n Highways.                                       | Total Complet             | tions   | 0                     |  |
| Other Information           |                                                                                                                                                                         |                                                   | Losses Comp               | leted   | 0                     |  |
| Brownfield / Greenfield     | Greenfield                                                                                                                                                              |                                                   | Remaining Lo              | sses    | 0                     |  |
| Suitability                 | Suitable - with policy change                                                                                                                                           | е                                                 |                           |         |                       |  |
| Availability                | Marginal / Uncertain                                                                                                                                                    |                                                   | Current Year              |         | 0                     |  |
| Achievability               | Achievable                                                                                                                                                              |                                                   | Years 1-5                 |         | 0                     |  |
| Deliverability              | Developable                                                                                                                                                             |                                                   | Years 6-10                |         | 125                   |  |
| <b>Development Progress</b> | SHLAA Site                                                                                                                                                              |                                                   | Years 11-15               |         | 250                   |  |