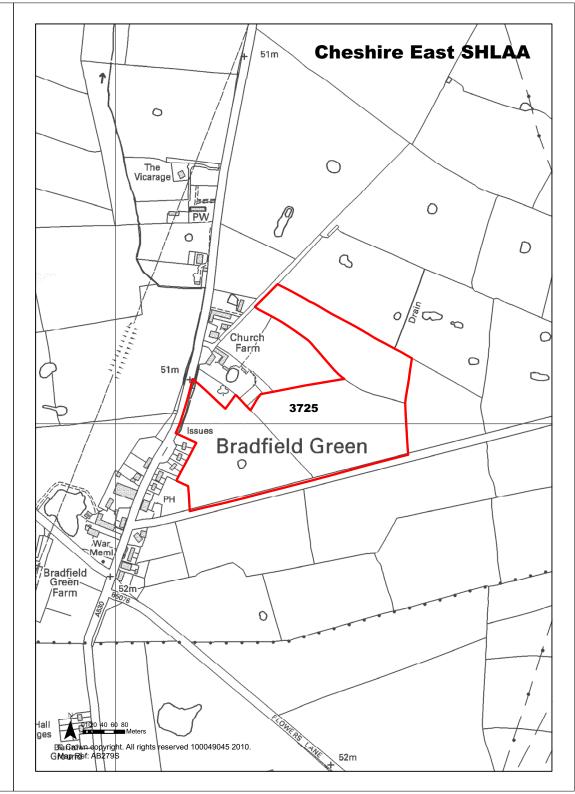

| <b>Ref</b> 3519             | Site Address                                                                                                                                                                                                             | Land to the Knutsford                     | e west of Par             | kgate l      | Lane,                 |
|-----------------------------|--------------------------------------------------------------------------------------------------------------------------------------------------------------------------------------------------------------------------|-------------------------------------------|---------------------------|--------------|-----------------------|
| Town / Rural Knutsford      | - Edge / Extension                                                                                                                                                                                                       | Easting                                   | 375942                    | Northin      | ng 379482             |
| Site Description            | Agricultural land                                                                                                                                                                                                        |                                           | Site Size Net (           | На)          | 15.97                 |
| Character of Area           | Edge of settlement.                                                                                                                                                                                                      |                                           | Potential Capa            | acity        | 480                   |
| Surrounding Land Uses       | Employment, open countrys and woodland                                                                                                                                                                                   | ide, railway                              | Potential Net             |              | 480                   |
| Physical Constraints        | Trees and hedges to field be Woodland adjacent to site.<br>Employment uses adjacent appears generally flat. Overl to boundary. Adjacent to the                                                                           | to site. Site<br>nead lines               | . ,                       |              |                       |
| Policy Restrictions         | Green Belt. Area of Special Value.                                                                                                                                                                                       | County                                    | Potential Dens            | sity         | 30.06                 |
| Managing Constraints        | Consideration of noise issue railway. Consideration of imadjacent employment uses. Assessment likely to be requesurface water runoff should calculated in accordance with Environment Agency guideling greenfield sites. | apct of<br>Transport<br>uired.<br>be<br>h | Determination<br>Capacity | ı <b>o</b> f | Density<br>multiplier |
| Sustainability              |                                                                                                                                                                                                                          |                                           |                           |              |                       |
| Accessibility               | Access to be discussed with                                                                                                                                                                                              | Highways.                                 | Total Complet             | ions         | 0                     |
| Other Information           |                                                                                                                                                                                                                          |                                           | Losses Comp               | leted        | 0                     |
| Brownfield / Greenfield     | Greenfield                                                                                                                                                                                                               |                                           | Remaining Lo              | sses         | 0                     |
| Suitability                 | Suitable - with policy change                                                                                                                                                                                            | )                                         |                           |              |                       |
| Availability                | Available                                                                                                                                                                                                                |                                           | Current Year              |              | 0                     |
| Achievability               | Achievable                                                                                                                                                                                                               |                                           | Years 1-5                 |              | 0                     |
| Deliverability              | Developable                                                                                                                                                                                                              |                                           | Years 6-10                |              | 125                   |
| <b>Development Progress</b> | SHLAA Site                                                                                                                                                                                                               |                                           | Years 11-15               |              | 250                   |