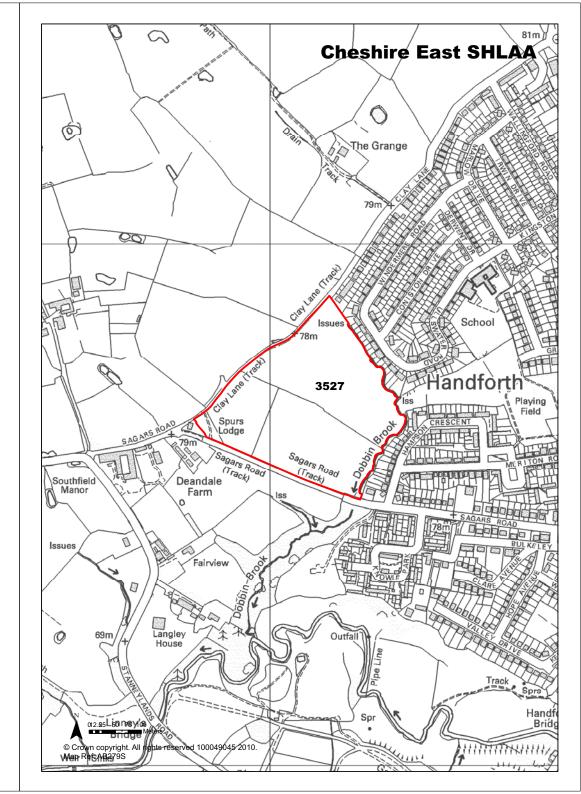

| Town / Rural Handforth -    | Edge / Extension                                                                                                                                                                                      | asting | 384974                    | Northi | ng   | 384125            |
|-----------------------------|-------------------------------------------------------------------------------------------------------------------------------------------------------------------------------------------------------|--------|---------------------------|--------|------|-------------------|
| Site Description            | Grazing land and agricultural land                                                                                                                                                                    | I      | Site Size Net             | (Ha)   | 24.  | 7                 |
| Character of Area           | Edge of settlement                                                                                                                                                                                    |        | Potential Cap             | acity  | 617  | ,                 |
| Surrounding Land Uses       | Open countryside, golf course, residential                                                                                                                                                            |        | Potential Net             |        | 617  | ,                 |
| Physical Constraints        | Trees and hedges to field bounda<br>Access via single track in places.<br>appears generally flat.                                                                                                     |        |                           |        |      |                   |
| Policy Restrictions         | Green Belt                                                                                                                                                                                            |        | Potential Den             | sity   | 30.0 | 02                |
| Managing Constraints        | Transport Assessment likely to be required. Surface water runoff she be calculated in accordance with Environment Agency guidelines for greenfield sites. Consideration of nature conservation value. | ould   | Determination<br>Capacity | n of   |      | nsity<br>Itiplier |
| Sustainability              |                                                                                                                                                                                                       |        |                           |        |      |                   |
| Accessibility               | Access issues to be discussed wi Highways                                                                                                                                                             | th     | Total Comple              | tions  | 0    |                   |
| Other Information           |                                                                                                                                                                                                       |        | Losses Comp               | leted  | 0    |                   |
| Brownfield / Greenfield     | Greenfield                                                                                                                                                                                            |        | Remaining Lo              | sses   | 0    |                   |
| Suitability                 | Not Suitable                                                                                                                                                                                          |        |                           |        |      |                   |
| Availability                | Marginal / Uncertain                                                                                                                                                                                  |        | <b>Current Year</b>       |        | 0    |                   |
| Achievability               | Not Achievable                                                                                                                                                                                        |        | Years 1-5                 |        | 0    |                   |
| Deliverability              | Not currently developable                                                                                                                                                                             |        | Years 6-10                |        | 0    |                   |
| <b>Development Progress</b> | SHLAA Site                                                                                                                                                                                            |        | Years 11-15               |        | 0    |                   |
|                             |                                                                                                                                                                                                       |        |                           |        |      |                   |