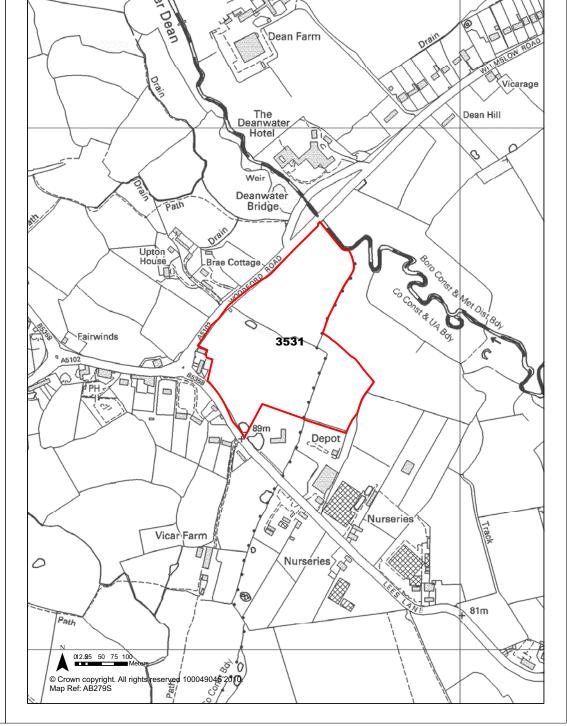

Land between Woodford Road and Lees

Kingstreet

Cheshire East \$HLAA

**Ref** 3531

|                             | W                                                                                                                                                            | ilmslow |                           | J      |     | •                 |
|-----------------------------|--------------------------------------------------------------------------------------------------------------------------------------------------------------|---------|---------------------------|--------|-----|-------------------|
| Town / Rural Wilmslow -     | - Edge / Extension                                                                                                                                           | Easting | 386830                    | Northi | ng  | 381580            |
| Site Description            | Agricultural land and garden                                                                                                                                 |         | Site Size Net (           | (Ha)   | 6.4 | 7                 |
| Character of Area           | Edge of settlement                                                                                                                                           |         | Potential Capa            | acity  | 195 | 5                 |
| Surrounding Land Uses       | Residential and open countrysid                                                                                                                              | e       | Potential Net             |        | 195 | 5                 |
| Physical Constraints        | Trees and hedges to field bound                                                                                                                              | laries. | Capacity                  |        |     |                   |
| Policy Restrictions         | Green Belt                                                                                                                                                   |         | Potential Dens            | sity   | 30. | 14                |
| Managing Constraints        | Transport Assessment likely to be required. Surface water runoff should be calculated in accordance with Environment Agency guidelines for greenfield sites. |         | Determination of Capacity |        |     | nsity<br>Itiplier |
| Sustainability              |                                                                                                                                                              |         |                           |        |     |                   |
| Accessibility               | To be discussed with Highways                                                                                                                                |         | Total Complet             | tions  | 0   |                   |
| Other Information           |                                                                                                                                                              |         | Losses Comp               | leted  | 0   |                   |
| Brownfield / Greenfield     | Greenfield                                                                                                                                                   |         | Remaining Lo              | sses   | 0   |                   |
| Suitability                 | Suitable - with policy change                                                                                                                                |         |                           |        |     |                   |
| Availability                | Marginal / Uncertain                                                                                                                                         |         | <b>Current Year</b>       |        | 0   |                   |
| Achievability               | Achievable                                                                                                                                                   |         | Years 1-5                 |        | 0   |                   |
| Deliverability              | Developable                                                                                                                                                  |         | Years 6-10                |        | 90  |                   |
| <b>Development Progress</b> | SHLAA Site                                                                                                                                                   |         | Years 11-15               |        | 105 | 5                 |
|                             |                                                                                                                                                              |         |                           |        |     |                   |

Land to the north of Adlington Road,

**Ref** 3532

| <b>Ref</b> 3533         | Site Address Land off Dean Row Road, Wilmslow                                                                                                                 |             |                           |                       |  |
|-------------------------|---------------------------------------------------------------------------------------------------------------------------------------------------------------|-------------|---------------------------|-----------------------|--|
| Town / Rural Wilmslow - | Edge / Extension                                                                                                                                              | Easting     | 387016 <b>Nor</b>         | thing 381812          |  |
| Site Description        | Agricultural land                                                                                                                                             |             | Site Size Net (Ha)        | 0.91                  |  |
| Character of Area       | Open countryside                                                                                                                                              |             | Potential Capacity        | 28                    |  |
| Surrounding Land Uses   | Open countryside and some                                                                                                                                     | residential | Potential Net             | 28                    |  |
| Physical Constraints    | Trees and hedges to bounda<br>appears generally flat. Over<br>to boundary. Potentially loca<br>contaminated site.                                             | néad lines  | Capacity                  |                       |  |
| Policy Restrictions     | Green Belt                                                                                                                                                    |             | Potential Density         | 30.77                 |  |
| Managing Constraints    | Surface water runoff should be calculated in accordance with Environment Agency guidelines for greenfield sites. Consultation with Contaminated Land Officer. |             | Determination of Capacity | Density<br>multiplier |  |
| Sustainability          |                                                                                                                                                               |             |                           |                       |  |
| Accessibility           | Access to be discussed with                                                                                                                                   | highways    | Total Completions         | 0                     |  |
| Other Information       |                                                                                                                                                               |             | Losses Completed          | 0                     |  |
| Brownfield / Greenfield | Greenfield                                                                                                                                                    |             | Remaining Losses          | 0                     |  |
| Suitability             | Suitable - with policy change                                                                                                                                 | :           |                           |                       |  |
| Availability            | Marginal / Uncertain                                                                                                                                          |             | Current Year              | 0                     |  |
| Achievability           | Achievable                                                                                                                                                    |             | Years 1-5                 | 0                     |  |