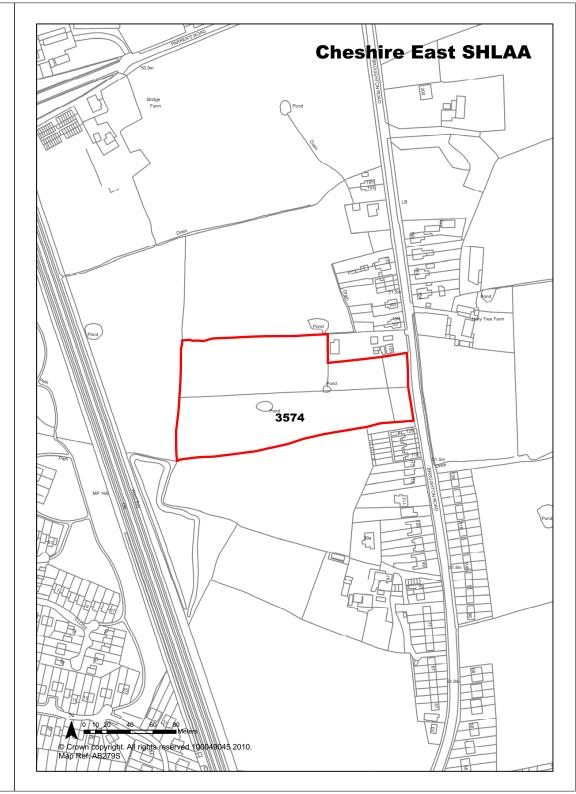

|
| Deliverability              | Developable                                                                                                                                                       |                                                                                                                       | Years 6-10                | 51                    |
| <b>Development Progress</b> | SHLAA Site                                                                                                                                                        |                                                                                                                       | Years 11-15               | 0                     |

Land adjacent to 155 Broughton Road,

Site Address





**Application Number:** 

**Ref** 3574

| <b>Ref</b> 3585         | Site Address                                                                                                                                                                             | St John The Baptist Church, Church Street, Bollington |                           |                             |  |
|-------------------------|------------------------------------------------------------------------------------------------------------------------------------------------------------------------------------------|-------------------------------------------------------|---------------------------|-----------------------------|--|
| Town / Rural Bollington |