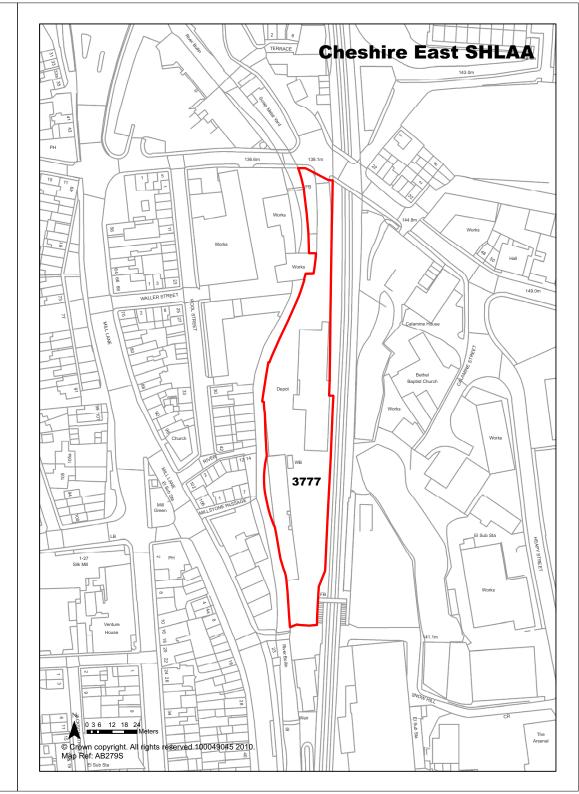

|                                                                  | Years 6-10          |                       | 0        |
| <b>Development Progress</b> | SHLAA Site                                                                                                                                             |                                                                  | Years 11-15         |                       | 0        |
|                             |                                                                                                                                                        |                                                                  |                     |                       |          |

Travis Perkins, Windmill Street site,

Site Address



**Ref** 3777

| Town / Rural Haslington     | - Edge / Extension                                                                                                                    | Easting | 373898                    | Northir | ng 356796             |
|-----------------------------|---------------------------------------------------------------------------------------------------------------------------------------|---------|---------------------------|---------|-----------------------|
| Site Description            | Agricultural land                                                                                                                     |         | Site Size Net (           | (На)    | 3.03                  |
| Character of Area           | Open countryside