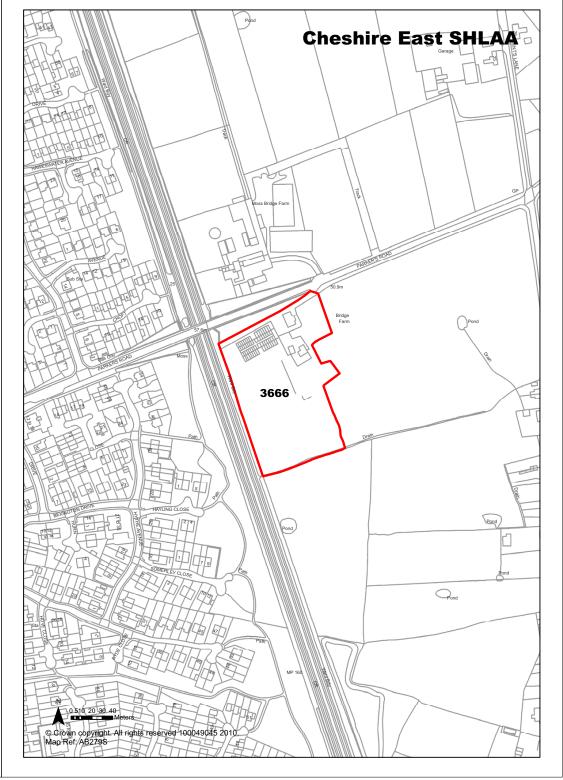

| 1101 0021                | 011071001000                                                                                                                                     | ina ooan   | . or randiolore           | i i toda, i | Tratoror C          |
|--------------------------|--------------------------------------------------------------------------------------------------------------------------------------------------|------------|---------------------------|-------------|---------------------|
| Town / Rural Knutsford - | Edge / Extension                                                                                                                                 | Easting    | 377176                    | Northing    | 379371              |
| Site Description         | Agricultural land                                                                                                                                |            | Site Size Net (I          | Ha) 13      | 3.56                |
| Character of Area        | Edge of settlement                                                                                                                               |            | Potential Capa            | city 40     | 07                  |
| Surrounding Land Uses    | Open coutnryside, woodland an commercial                                                                                                         | d          | Potential Net             | 40          | 07                  |
| Physical Constraints     | Trees and hedges to field bound                                                                                                                  | laries     | oupuo.ij                  |             |                     |
| Policy Restrictions      | Green Belt                                                                                                                                       |            | Potential Dens            | sity 30     | 0.01                |
| Managing Constraints     | Transport Assessment likely to required. Surface water runoff s be calculated in accordance with Environment Agency guidelines greenfield sites. | hould<br>า | Determination<br>Capacity |             | ensity<br>ultiplier |
| Sustainability           |                                                                                                                                                  |            |                           |             |                     |
| Accessibility            | Access to be discussed with Hig                                                                                                                  | hways      | Total Completi            | ions 0      |                     |
| Other Information        |                                                                                                                                                  |            | Losses Compl              | leted 0     |                     |
| Brownfield / Greenfield  | Greenfield                                                                                                                                       |            | Remaining Los             | sses 0      |                     |
| Suitability              | Not Suitable                                                                                                                                     |            |                           |             |                     |
| Availability             | Marginal / Uncertain                                                                                                                             |            | <b>Current Year</b>       | 0           |                     |
| Achievability            | Not Achievable                                                                                                                                   |            | Years 1-5                 | 0           |                     |

Not currently developable

SHLAA Site

Land south of Knutsford Road, Knutsford

Years 6-10

**Years 11-15** 

Cheshing East

0

Sewage Works **Cheshire East SHLAA** 