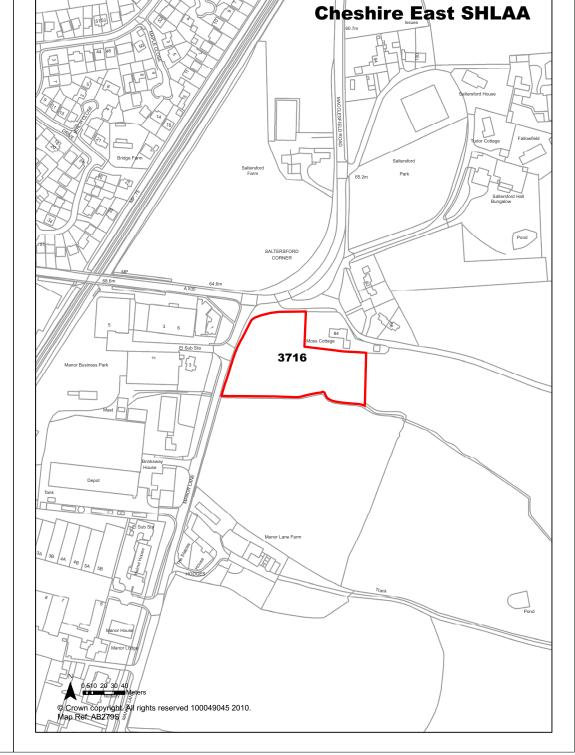

|                | Years 1-5                 | 0                     |
| Deliverability             | Not currently developable                                                                                                      |                | Years 6-10                | 0                     |
| Development Progress       | SHLAA Site                                                                                                                     |                | Years 11-15               | 0                     |
| Application Number:        |                                                                                                                                |                |                           |                       |





| Town / Rural Smaller Vi     | llages                                                                                                                            | Easting     | 374619                    | Northi | ng 357488            |
|-----------------------------|-----------------------------------------------------------------------------------------------------------------------------------|-------------|---------------------------|--------|----------------------|
| Site Description            | Agricultural land                                                                                                                 |             | Site Size Net (           | (Ha)   | 3.0                  |
| Character of Area           | Edge of settlement