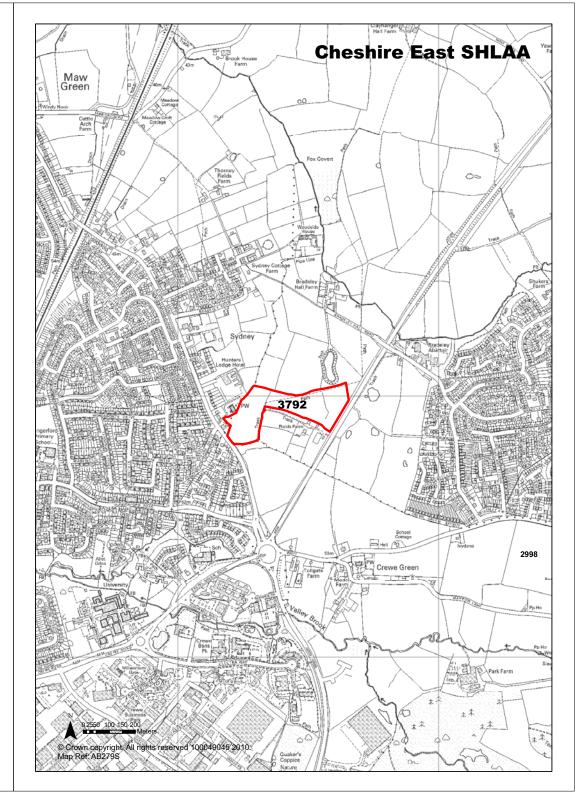

**Ref** 3521

Deliverability

**Development Progress** 

| <b>Ref</b> 3522         | Site Address                                                                                                                   | Land to the south east of Bexton Lar<br>Knutsford |                           |          |                       |  |
|-------------------------|--------------------------------------------------------------------------------------------------------------------------------|---------------------------------------------------|---------------------------|----------|-----------------------|--|
| Town / Rural Knutsford  | - Edge / Extension                                                                                                             | Easting                                           | 375098 N                  | Northing | 377039                |  |
| Site Description        | Agricultural land                                                                                                              |                                                   | Site Size Net (H          | a) 2     | 7.53                  |  |
| Character of Area       | Edge of settlement                                                                                                             |                                                   | Potential Capac           | city 8   | 26                    |  |
| Surrounding Land Uses   | Open countryside and resid                                                                                                     | lential                                           | Potential Net             | 8        | 26                    |  |
| Physical Constraints    | Trees and hedges to field b<br>Overhead lines to edge of s<br>Woodland to southern bour                                        | site.                                             | Capacity                  |          |                       |  |
| Policy Restrictions     | Green Belt                                                                                                                     |                                                   | Potential Densi           | ty 3     | 0                     |  |
| Managing Constraints    | Transport Assessment likel required. Surface water run be calculated in accordance Environment Agency guidel greenfield sites. | off should<br>with                                | Determination of Capacity |          | Density<br>nultiplier |  |
| Sustainability          |                                                                                                                                |                                                   |                           |          |                       |  |
| Accessibility           | Access to be discussed with                                                                                                    | h Highways                                        | Total Completion          | ons 0    |                       |  |
| Other Information       |                                                                                                                                |                                                   | Losses Comple             | eted 0   |                       |  |
| Brownfield / Greenfield | Greenfield                                                                                                                     |                                                   | Remaining Los             | ses 0    |                       |  |
| Suitability             | Suitable - with policy chang                                                                                                   | е                                                 |                           |          |                       |  |
| Availability            | Marginal / Uncertain                                                                                                           |                                                   | Current Year              | 0        |                       |  |
| Achievability           | Achievable                                                                                                                     |                                                   | Years 1-5                 | 0        |                       |  |
| Deliverability          | Developable                                                                                                                    |                                                   | Years 6-10                | 1        | 25                    |  |
| Development Progress    | SHLAA Site                                                                                                                     |                                                   | Years 11-15               | 2        | 50                    |  |