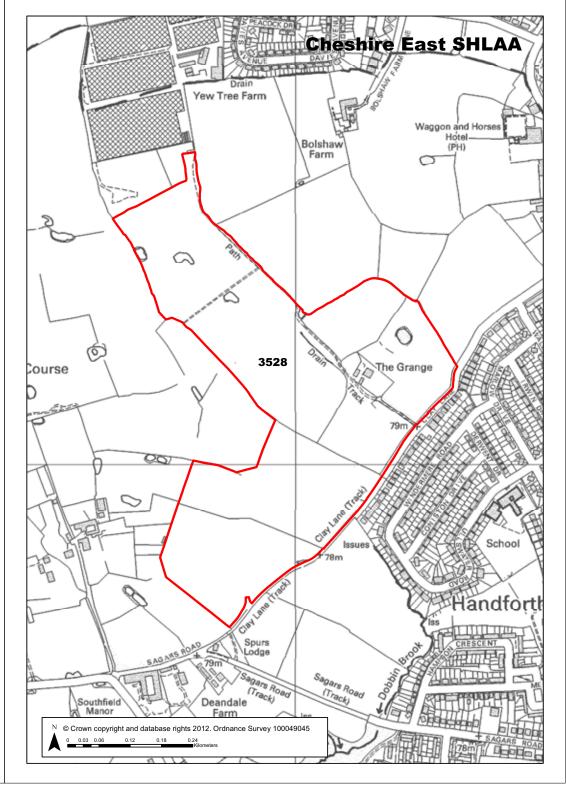

| Town / Rural Handforth -    | Edge / Extension                                                                                                                                                                                      | asting | 384974                    | Northi | ng   | 384125            |
|-----------------------------|-------------------------------------------------------------------------------------------------------------------------------------------------------------------------------------------------------|--------|---------------------------|--------|------|-------------------|
| Site Description            | Grazing land and agricultural land                                                                                                                                                                    | I      | Site Size Net             | (Ha)   | 24.  | 7                 |
| Character of Area           | Edge of settlement                                                                                                                                                                                    |        | Potential Cap             | acity  | 617  | ,                 |
| Surrounding Land Uses       | Open countryside, golf course, residential                                                                                                                                                            |        | Potential Net             |        | 617  | ,                 |
| Physical Constraints        | Trees and hedges to field bounda<br>Access via single track in places.<br>appears generally flat.                                                                                                     |        |                           |        |      |                   |
| Policy Restrictions         | Green Belt                                                                                                                                                                                            |        | Potential Den             | sity   | 30.0 | 02                |
| Managing Constraints        | Transport Assessment likely to be required. Surface water runoff she be calculated in accordance with Environment Agency guidelines for greenfield sites. Consideration of nature conservation value. | ould   | Determination<br>Capacity | n of   |      | nsity<br>Itiplier |
| Sustainability              |                                                                                                                                                                                                       |        |                           |        |      |                   |
| Accessibility               | Access issues to be discussed wi Highways                                                                                                                                                             | th     | Total Comple              | tions  | 0    |                   |
| Other Information           |                                                                                                                                                                                                       |        | Losses Comp               | leted  | 0    |                   |
| Brownfield / Greenfield     | Greenfield                                                                                                                                                                                            |        | Remaining Lo              | sses   | 0    |                   |
| Suitability                 | Not Suitable                                                                                                                                                                                          |        |                           |        |      |                   |
| Availability                | Marginal / Uncertain                                                                                                                                                                                  |        | <b>Current Year</b>       |        | 0    |                   |
| Achievability               | Not Achievable                                                                                                                                                                                        |        | Years 1-5                 |        | 0    |                   |
| Deliverability              | Not currently developable                                                                                                                                                                             |        | Years 6-10                |        | 0    |                   |
| <b>Development Progress</b> | SHLAA Site                                                                                                                                                                                            |        | Years 11-15               |        | 0    |                   |
|                             |                                                                                                                                                                                                       |        |                           |        |      |                   |

**Ref** 3528

| <b>Ref</b> 3529             | Site Address                                                                                                                                                             | Site Address Land to the rear of Beaufort Chase, Of Handforth Road, Wilmslow |                           |         |                       |  |  |
|-----------------------------|--------------------------------------------------------------------------------------------------------------------------------------------------------------------------|------------------------------------------------------------------------------|---------------------------|---------|-----------------------|--|--|
| Town / Rural Wilmslow -     | Edge / Extension                                                                                                                                                         | Easting                                                                      | 386835                    | Northin | g 382313              |  |  |
| Site Description            | Agricultural land                                                                                                                                                        |                                                                              | Site Size Net             | (Ha)    | 11.56                 |  |  |
| Character of Area           | Edge of settlement                                                                                                                                                       |                                                                              | Potential Cap             | acity   | 347                   |  |  |
| Surrounding Land Uses       | Residential and open countr                                                                                                                                              | ryside                                                                       | Potential Net             |         | 347                   |  |  |
| Physical Constraints        | Trees and hedges to field bo                                                                                                                                             | oundaries.                                                                   | Capacity                  |         |                       |  |  |
| Policy Restrictions         | Green Belt                                                                                                                                                               |                                                                              | Potential Den             | sity    | 30.02                 |  |  |
| Managing Constraints        | Transport Assessment likely required. Surface water rund be calculated in accordance Environment Agency guideli greenfield sites. Considerati nature conservation value. | off should<br>with<br>nes for                                                | Determination<br>Capacity |         | Density<br>multiplier |  |  |
| Sustainability              |                                                                                                                                                                          |                                                                              |                           |         |                       |  |  |
| Accessibility               | To be discussed with Highw                                                                                                                                               | ays.                                                                         | Total Comple              | tions   | 0                     |  |  |
| Other Information           |                                                                                                                                                                          |                                                                              | Losses Comp               | leted   | 0                     |  |  |
| Brownfield / Greenfield     | Greenfield                                                                                                                                                               |                                                                              | Remaining Lo              | sses    | 0                     |  |  |
| Suitability                 | Suitable - with policy change                                                                                                                                            | e                                                                            |                           |         |                       |  |  |
| Availability                | Marginal / Uncertain                                                                                                                                                     |                                                                              | Current Year              |         | 0                     |  |  |
| Achievability               | Achievable                                                                                                                                                               |                                                                              | Years 1-5                 |         | 0                     |  |  |
| Deliverability              | Developable                                                                                                                                                              |                                                                              | Years 6-10                |         | 125                   |  |  |
| <b>Development Progress</b> | SHLAA Site                                                                                                                                                               |                                                                              | Years 11-15               |         | 222                   |  |  |