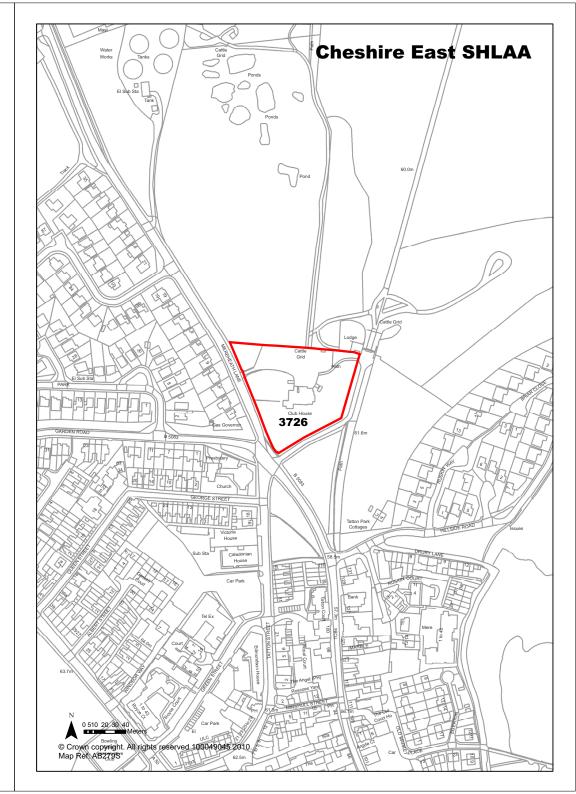

|   |
| Deliverability              | Not currently developable                                                                                                  |                                                                                                                                                                               | Years 6-10          | 0                        |   |
| <b>Development Progress</b> | SHLAA Site                                                                                                                 |                                                                                                                                                                               | Years 11-15         | 0                        |   |



|                         |                                                                                                                                                  |       |                           | ,       |                 |       |
|-------------------------|--------------------------------------------------------------------------------------------------------------------------------------------------|-------|---------------------------|---------|-----------------|-------|
| Town / Rural Haslington | - Edge / Extension Eas                                                                                                                           | sting | 374362                    | Northin | g 35            | 55600 |
| Site Description        | Agricultural land